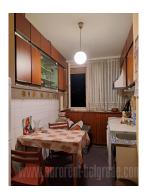

An apartment with one bedroom on the high ground floor of a building in Dorcol near Kalemegdan and 25. Maj sports center. It consists of a hallway, living room, small bedroom, kitchen and bathroom. It is being renovated according the tenants needs.