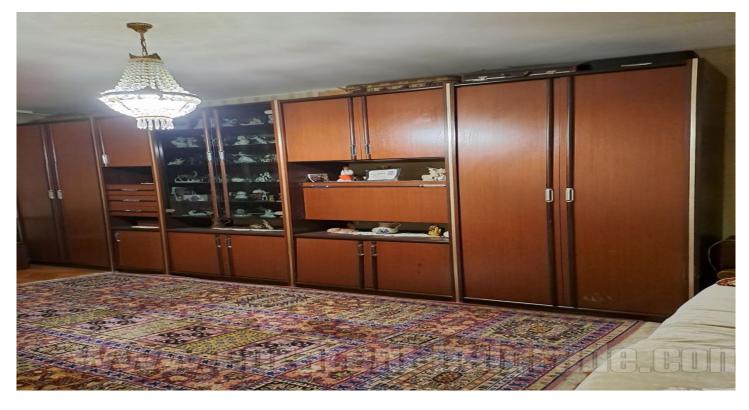

An apartment with one bedroom on the high ground floor of a building in Dorcol near Kalemegdan and 25. Maj sports center. It consists of a hallway, living room, small bedroom, kitchen and bathroom. It is being renovated according the tenants needs.