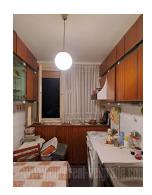

An apartment with one bedroom on the high ground floor of a building in Dorcol near Kalemegdan and 25. Maj sports center. It consists of a hallway, living room, small bedroom, kitchen and bathroom. It is being renovated according the tenants needs.