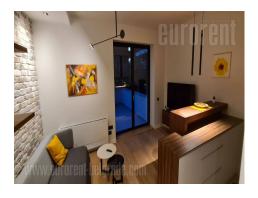

Tel: +381 11 329 3161

Mob: +381 60 329 3161

Attractive apartment situated in a new residential complex A block. The location is placed at a few minutes walking distance from Delta city, Belville. A position is well connected to the highway, Dedinje and Senjak over the Bridge on Ada. Very nice and luxuriously designed environment, with plenty of green areas and maintained parking, which could be used free of charge. In the immediate vicinity there are promenade, several shops and cafes. The apartment is located on the first floor of a new building. It is one large open space consisting of a living room with a kitchen and bathroom with shower. The kitchen is modern and visually separated from the living room by a small counter. Living room has an access on the terrace of 13 m<sup>2</sup>. The apartment is fully equipped. The interior is nice and suitable for single person. A garage is at disposal in the basement of the building. It is possible to rent one parking space for an additional fee. The garage, as well as the building itself, are under video surveillance.