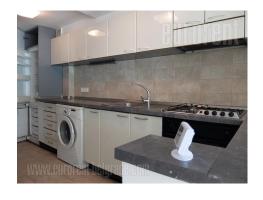

Tel: +381 11 329 3161

Mob: +381 60 329 3161

Excellent semi detached house, in Filmski grad, with a separate, fenced yard. Quiet area with good access to public transport and shops. The house is about 20 years old and renovated. It spreads over four levels. The high ground floor consists of a separate, equipped kitchen, a large living room with a fireplace and access to the courtyard-oriented terrace and a guest toilet. On the first floor there are a large bedroom with a large built-in closet and a double bed, a spacious bathroom with a jacuzzi tub and a bidet and two smaller bedrooms that are currently connected but could be divided if needed. Both rooms have access to the terrace facing the street. Attic is one room with slopes. A garage and a boiler room are placed at the lowest level, while the other part is decorated in a residential manner. The residential part consists of a large, equipped kitchen which is partially separated and from which several stairs lead to a large room that has direct access to the yard. In this part there is a small bathroom with shower. The space is in good condition, has beautiful parquet floors, modern bathrooms and excellent carpentry. The part of the furniture is of modern design. Furniture can be removed or added, depending on the needs of the tenant. The house has a separate yard of about 350 m<sup>2</sup>, flat, and covered with grass. This facility is excellent both for residential or business purposes.