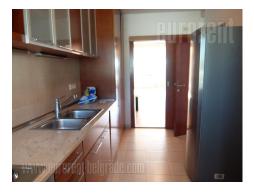

Tel: +381 11 329 3161

Mob: +381 60 329 3161

Excellent semi detached house, in Filmski grad, with a separate, fenced yard. Quiet area with good access to public transport and shops. The house is about 20 years old and renovated. It spreads over four levels. The high ground floor consists of a separate, equipped kitchen, a large living room with a fireplace and access to the courtyard-oriented terrace and a guest toilet. On the first floor there are a large bedroom with a large built-in closet and a double bed, a spacious bathroom with a jacuzzi tub and a bidet and two smaller bedrooms that are currently connected but could be divided if needed. Both rooms have access to the terrace facing the street. Attic is one room with slopes. A garage and a boiler room are placed at the lowest level, while the other part is decorated in a residential manner. The residential part consists of a large, equipped kitchen which is partially separated and from which several stairs lead to a large room that has direct access to the yard. In this part there is a small bathroom with shower. The space is in good condition, has beautiful parquet floors, modern bathrooms and excellent carpentry. The part of the furniture is of modern design. Furniture can be removed or added, depending on the needs of the tenant. The house has a separate yard of about 350 m<sup>2</sup>, flat, and covered with grass. This facility is excellent both for residential or business purposes.