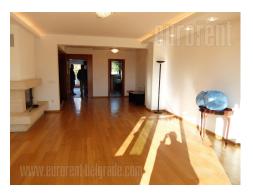

Tel: +381 11 329 3161

Mob: +381 60 329 3161

Excellent semi detached house, in Filmski grad, with a separate, fenced yard. Quiet area with good access to public transport and shops. The house is about 20 years old and renovated. It spreads over four levels. The high ground floor consists of a separate, equipped kitchen, a large living room with a fireplace and access to the courtyard-oriented terrace and a guest toilet. On the first floor there are a large bedroom with a large built-in closet and a double bed, a spacious bathroom with a jacuzzi tub and a bidet and two smaller bedrooms that are currently connected but could be divided if needed. Both rooms have access to the terrace facing the street. Attic is one room with slopes. A garage and a boiler room are placed at the lowest level, while the other part is decorated in a residential manner. The residential part consists of a large, equipped kitchen which is partially separated and from which several stairs lead to a large room that has direct access to the yard. In this part there is a small bathroom with shower. The space is in good condition, has beautiful parquet floors, modern bathrooms and excellent carpentry. The part of the furniture is of modern design. Furniture can be removed or added, depending on the needs of the tenant. The house has a separate yard of about 350 m<sup>2</sup>, flat, and covered with grass. This facility is excellent both for residential or business purposes.