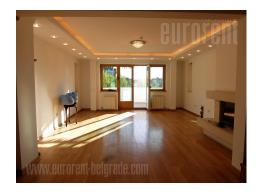

Tel: +381 11 329 3161

Mob: +381 60 329 3161

Excellent semi detached house, in Filmski grad, with a separate, fenced yard. Quiet area with good access to public transport and shops. The house is about 20 years old and renovated. It spreads over four levels. The high ground floor consists of a separate, equipped kitchen, a large living room with a fireplace and access to the courtyard-oriented terrace and a guest toilet. On the first floor there are a large bedroom with a large built-in closet and a double bed, a spacious bathroom with a jacuzzi tub and a bidet and two smaller bedrooms that are currently connected but could be divided if needed. Both rooms have access to the terrace facing the street. Attic is one room with slopes. A garage and a boiler room are placed at the lowest level, while the other part is decorated in a residential manner. The residential part consists of a large, equipped kitchen which is partially separated and from which several stairs lead to a large room that has direct access to the yard. In this part there is a small bathroom with shower. The space is in good condition, has beautiful parquet floors, modern bathrooms and excellent carpentry. The part of the furniture is of modern design. Furniture can be removed or added, depending on the needs of the tenant. The house has a separate yard of about 350 m<sup>2</sup>, flat, and covered with grass. This facility is excellent both for residential or business purposes.