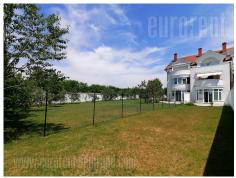

Tel: +381 11 329 3161

Mob: +381 60 329 3161

Excellent semi detached house, in Filmski grad, with a separate, fenced yard. Quiet area with good access to public transport and shops. The house is about 20 years old and renovated. It spreads over four levels. The high ground floor consists of a separate, equipped kitchen, a large living room with a fireplace and access to the courtyard-oriented terrace and a guest toilet. On the first floor there are a large bedroom with a large built-in closet and a double bed, a spacious bathroom with a jacuzzi tub and a bidet and two smaller bedrooms that are currently connected but could be divided if needed. Both rooms have access to the terrace facing the street. Attic is one room with slopes. A garage and a boiler room are placed at the lowest level, while the other part is decorated in a residential manner. The residential part consists of a large, equipped kitchen which is partially separated and from which several stairs lead to a large room that has direct access to the yard. In this part there is a small bathroom with shower. The space is in good condition, has beautiful parquet floors, modern bathrooms and excellent carpentry. The part of the furniture is of modern design. Furniture can be removed or added, depending on the needs of the tenant. The house has a separate yard of about 350 m<sup>2</sup>, flat, and covered with grass. This facility is excellent both for residential or business purposes.