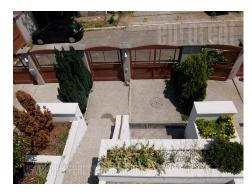

Tel: +381 11 329 3161

Mob: +381 60 329 3161

Excellent semi detached house, in Filmski grad, with a separate, fenced yard. Quiet area with good access to public transport and shops. The house is about 20 years old and renovated. It spreads over four levels. The high ground floor consists of a separate, equipped kitchen, a large living room with a fireplace and access to the courtyard-oriented terrace and a guest toilet. On the first floor there are a large bedroom with a large built-in closet and a double bed, a spacious bathroom with a jacuzzi tub and a bidet and two smaller bedrooms that are currently connected but could be divided if needed. Both rooms have access to the terrace facing the street. Attic is one room with slopes. A garage and a boiler room are placed at the lowest level, while the other part is decorated in a residential manner. The residential part consists of a large, equipped kitchen which is partially separated and from which several stairs lead to a large room that has direct access to the yard. In this part there is a small bathroom with shower. The space is in good condition, has beautiful parquet floors, modern bathrooms and excellent carpentry. The part of the furniture is of modern design. Furniture can be removed or added, depending on the needs of the tenant. The house has a separate yard of about 350 m<sup>2</sup>, flat, and covered with grass. This facility is excellent both for residential or business purposes.