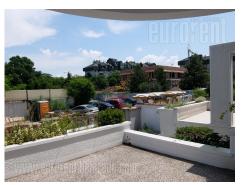

Tel: +381 11 329 3161

Mob: +381 60 329 3161

Excellent semi detached house, in Filmski grad, with a separate, fenced yard. Quiet area with good access to public transport and shops. The house is about 20 years old and renovated. It spreads over four levels. The high ground floor consists of a separate, equipped kitchen, a large living room with a fireplace and access to the courtyard-oriented terrace and a guest toilet. On the first floor there are a large bedroom with a large built-in closet and a double bed, a spacious bathroom with a jacuzzi tub and a bidet and two smaller bedrooms that are currently connected but could be divided if needed. Both rooms have access to the terrace facing the street. Attic is one room with slopes. A garage and a boiler room are placed at the lowest level, while the other part is decorated in a residential manner. The residential part consists of a large, equipped kitchen which is partially separated and from which several stairs lead to a large room that has direct access to the yard. In this part there is a small bathroom with shower. The space is in good condition, has beautiful parquet floors, modern bathrooms and excellent carpentry. The part of the furniture is of modern design. Furniture can be removed or added, depending on the needs of the tenant. The house has a separate yard of about 350 m<sup>2</sup>, flat, and covered with grass. This facility is excellent both for residential or business purposes.