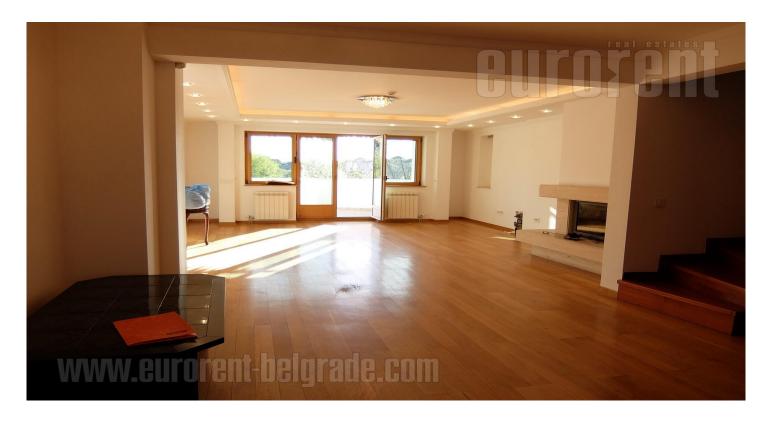

Tel: +381 11 329 3161

Mob: +381 60 329 3161

Excellent semi detached house, in Filmski grad, with a separate, fenced yard. Quiet area with good access to public transport and shops. The house is about 20 years old and renovated. It spreads over four levels. The high ground floor consists of a separate, equipped kitchen, a large living room with a fireplace and access to the courtyard-oriented terrace and a guest toilet. On the first floor there are a large bedroom with a large built-in closet and a double bed, a spacious bathroom with a jacuzzi tub and a bidet and two smaller bedrooms that are currently connected but could be divided if needed. Both rooms have access to the terrace facing the street. Attic is one room with slopes. A garage and a boiler room are placed at the lowest level, while the other part is decorated in a residential manner. The residential part consists of a large, equipped kitchen which is partially separated and from which several stairs lead to a large room that has direct access to the yard. In this part there is a small bathroom with shower. The space is in good condition, has beautiful parquet floors, modern bathrooms and excellent carpentry. The part of the furniture is of modern design. Furniture can be removed or added, depending on the needs of the tenant. The house has a separate yard of about 350 m<sup>2</sup>, flat, and covered with grass. This facility is excellent both for residential or business purposes.