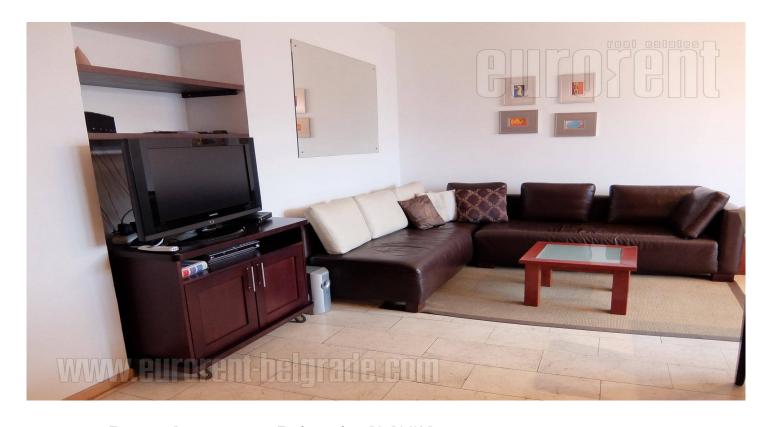

Apartment located in an excellent city area, in the vicinity of Hilton Hotel. It is housed on the third floor of an older building with an elevator. The apartment features a spacious entrance hallway, which leads into a central living room. From here one can access a spacious fully equipped kitchen with dining area. It has access to a terrace. Sleeping block has two bedrooms, equipped with double beds, a bathroom with a shower cabin and two half bathrooms. Interior is equipped with high quality furniture. It has functional layout, it is abundant with natural light and spacious. There is one parking space available with the apartment in building's courtyard. Property suitable for a couple or a family.