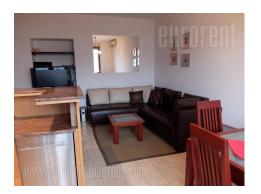

Apartment located in an excellent city area, in the vicinity of Hilton Hotel. It is housed on the third floor of an older building with an elevator. The apartment features a spacious entrance hallway, which leads into a central living room. From here one can access a spacious fully equipped kitchen with dining area. It has access to a terrace. Sleeping block has two bedrooms, equipped with double beds, a bathroom with a shower cabin and two half bathrooms. Interior is equipped with high quality furniture. It has functional layout, it is abundant with natural light and spacious. There is one parking space available with the apartment in building's courtyard. Property suitable for a couple or a family.