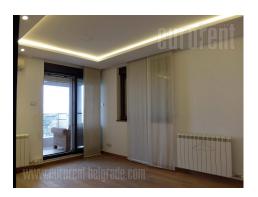

Attractive penthouse located in a relatively new building in Vozdovac near Autokomanda roundabout. It is situated in between Vojvode Stepe Street and Bulevar oslobodjenja street. Building of quality construction is well maintained and placed in a quiet street. The apartment is housed on the fifth floor and has three-side orientation. It spreads over two levels. On the first level is the entrance hall that leads to a spacious living room with dining area. The kitchen is partially separated by a bar. A large terrace surrounds the entire living room. In this level there is a guest toilet, as well as another room from which stairs lead to the upper level. Second level consists of four small rooms, two bathrooms and a large master room with a wardrobe and a private bathroom (third one). This room also has access to the terrace with a beautiful view of the city center and Vracar. The apartment is empty, bright, pleasant interior with halogen lighting. Two parking spaces are at disposal, as well as an additional garage in the basement of the building, which can be reached directly elevator.