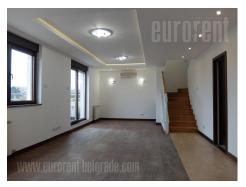

Attractive penthouse located in a relatively new building in Vozdovac near Autokomanda roundabout. It is situated in between Vojvode Stepe Street and Bulevar oslobodjenja street. Building of quality construction is well maintained and placed in a quiet street. The apartment is housed on the fifth floor and has three-side orientation. It spreads over two levels. On the first level is the entrance hall that leads to a spacious living room with dining area. The kitchen is partially separated by a bar. A large terrace surrounds the entire living room. In this level there is a guest toilet, as well as another room from which stairs lead to the upper level. Second level consists of four small rooms, two bathrooms and a large master room with a wardrobe and a private bathroom (third one). This room also has access to the terrace with a beautiful view of the city center and Vracar. The apartment is empty, bright, pleasant interior with halogen lighting. Two parking spaces are at disposal, as well as an additional garage in the basement of the building, which can be reached directly elevator.