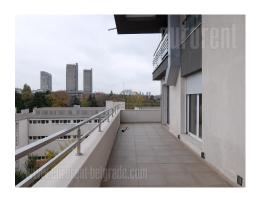

Attractive penthouse located in a relatively new building in Vozdovac near Autokomanda roundabout. It is situated in between Vojvode Stepe Street and Bulevar oslobodjenja street. Building of quality construction is well maintained and placed in a quiet street. The apartment is housed on the fifth floor and has three-side orientation. It spreads over two levels. On the first level is the entrance hall that leads to a spacious living room with dining area. The kitchen is partially separated by a bar. A large terrace surrounds the entire living room. In this level there is a guest toilet, as well as another room from which stairs lead to the upper level. Second level consists of four small rooms, two bathrooms and a large master room with a wardrobe and a private bathroom (third one). This room also has access to the terrace with a beautiful view of the city center and Vracar. The apartment is empty, bright, pleasant interior with halogen lighting. Two parking spaces are at disposal, as well as an additional garage in the basement of the building, which can be reached directly elevator.