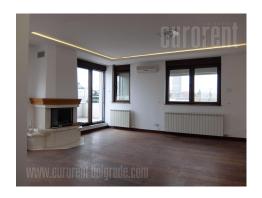

Attractive penthouse located in a relatively new building in Vozdovac near Autokomanda roundabout. It is situated in between Vojvode Stepe Street and Bulevar oslobodjenja street. Building of quality construction is well maintained and placed in a quiet street. The apartment is housed on the fifth floor and has three-side orientation. It spreads over two levels. On the first level is the entrance hall that leads to a spacious living room with dining area. The kitchen is partially separated by a bar. A large terrace surrounds the entire living room. In this level there is a guest toilet, as well as another room from which stairs lead to the upper level. Second level consists of four small rooms, two bathrooms and a large master room with a wardrobe and a private bathroom (third one). This room also has access to the terrace with a beautiful view of the city center and Vracar. The apartment is empty, bright, pleasant interior with halogen lighting. Two parking spaces are at disposal, as well as an additional garage in the basement of the building, which can be reached directly elevator.