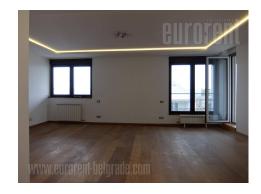

Attractive penthouse located in a relatively new building in Vozdovac near Autokomanda roundabout. It is situated in between Vojvode Stepe Street and Bulevar oslobodjenja street. Building of quality construction is well maintained and placed in a quiet street. The apartment is housed on the fifth floor and has three-side orientation. It spreads over two levels. On the first level is the entrance hall that leads to a spacious living room with dining area. The kitchen is partially separated by a bar. A large terrace surrounds the entire living room. In this level there is a guest toilet, as well as another room from which stairs lead to the upper level. Second level consists of four small rooms, two bathrooms and a large master room with a wardrobe and a private bathroom (third one). This room also has access to the terrace with a beautiful view of the city center and Vracar. The apartment is empty, bright, pleasant interior with halogen lighting. Two parking spaces are at disposal, as well as an additional garage in the basement of the building, which can be reached directly elevator.