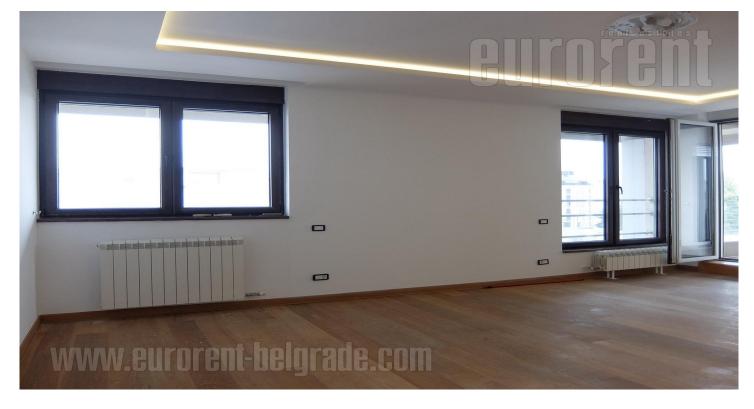

Attractive penthouse located in a relatively new building in Vozdovac near Autokomanda roundabout. It is situated in between Vojvode Stepe Street and Bulevar oslobodjenja street. Building of quality construction is well maintained and placed in a quiet street. The apartment is housed on the fifth floor and has three-side orientation. It spreads over two levels. On the first level is the entrance hall that leads to a spacious living room with dining area. The kitchen is partially separated by a bar. A large terrace surrounds the entire living room. In this level there is a guest toilet, as well as another room from which stairs lead to the upper level. Second level consists of four small rooms, two bathrooms and a large master room with a wardrobe and a private bathroom (third one). This room also has access to the terrace with a beautiful view of the city center and Vracar. The apartment is empty, bright, pleasant interior with halogen lighting. Two parking spaces are at disposal, as well as an additional garage in the basement of the building, which can be reached directly elevator.