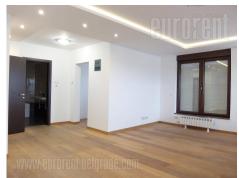

Attractive penthouse located in a relatively new building in Vozdovac near Autokomanda roundabout. It is situated in between Vojvode Stepe Street and Bulevar oslobodjenja street. Building of quality construction is well maintained and placed in a quiet street. The apartment is housed on the fifth floor and has three-side orientation. It spreads over two levels. On the first level is the entrance hall that leads to a spacious living room with dining area. The kitchen is partially separated by a bar. A large terrace surrounds the entire living room. In this level there is a guest toilet, as well as another room from which stairs lead to the upper level. Second level consists of four small rooms, two bathrooms and a large master room with a wardrobe and a private bathroom (third one). This room also has access to the terrace with a beautiful view of the city center and Vracar. The apartment is empty, bright, pleasant interior with halogen lighting. Two parking spaces are at disposal, as well as an additional garage in the basement of the building, which can be reached directly elevator.