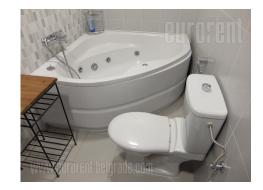

Attractive penthouse located in a relatively new building in Vozdovac near Autokomanda roundabout. It is situated in between Vojvode Stepe Street and Bulevar oslobodjenja street. Building of quality construction is well maintained and placed in a quiet street. The apartment is housed on the fifth floor and has three-side orientation. It spreads over two levels. On the first level is the entrance hall that leads to a spacious living room with dining area. The kitchen is partially separated by a bar. A large terrace surrounds the entire living room. In this level there is a guest toilet, as well as another room from which stairs lead to the upper level. Second level consists of four small rooms, two bathrooms and a large master room with a wardrobe and a private bathroom (third one). This room also has access to the terrace with a beautiful view of the city center and Vracar. The apartment is empty, bright, pleasant interior with halogen lighting. Two parking spaces are at disposal, as well as an additional garage in the basement of the building, which can be reached directly elevator.