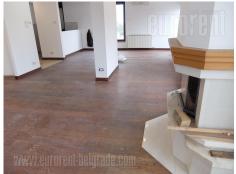

Attractive penthouse located in a relatively new building in Vozdovac near Autokomanda roundabout. It is situated in between Vojvode Stepe Street and Bulevar oslobodjenja street. Building of quality construction is well maintained and placed in a quiet street. The apartment is housed on the fifth floor and has three-side orientation. It spreads over two levels. On the first level is the entrance hall that leads to a spacious living room with dining area. The kitchen is partially separated by a bar. A large terrace surrounds the entire living room. In this level there is a guest toilet, as well as another room from which stairs lead to the upper level. Second level consists of four small rooms, two bathrooms and a large master room with a wardrobe and a private bathroom (third one). This room also has access to the terrace with a beautiful view of the city center and Vracar. The apartment is empty, bright, pleasant interior with halogen lighting. Two parking spaces are at disposal, as well as an additional garage in the basement of the building, which can be reached directly elevator.