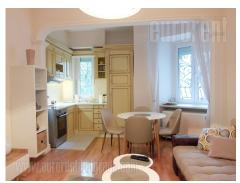

An excellent apartment in the city center close to Beogradjanka building, Slavija square and manjez park. This location is well connected with all parts of the city by numerous lines of public transport. The apartment is housed on the ground floor of older, but well maintained building with an elevator. It is oriented towards the green yard so apartment is quiet. The entrance leads to living room interconnected with dining room and kitchen. Sleeping block is next to the public area and consists of two bedrooms and bathroom with shower cabin. Master bedroom is furnished with a king size bed and closets, while the other has two single beds overlooking the yard. The apartment is completely equipped with new, modern furniture in bright colors. Carefully chosen furniture pieces and home accessories contributes to upper level of comfort. The apartment is functional and suitable for a couple or a single person.