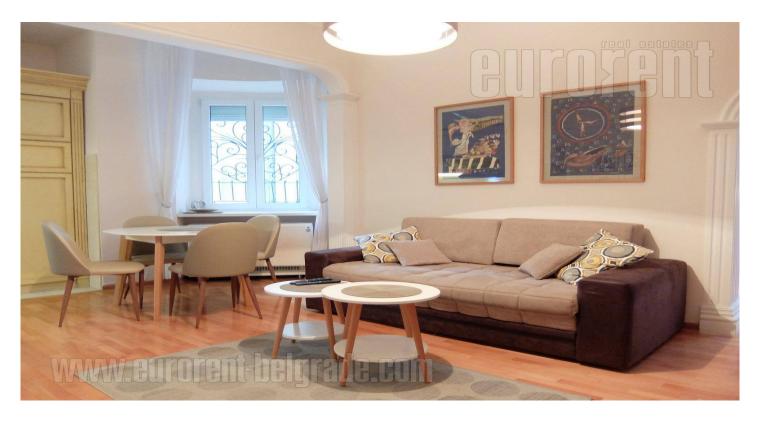

An excellent apartment in the city center close to Beogradjanka building, Slavija square and manjez park. This location is well connected with all parts of the city by numerous lines of public transport. The apartment is housed on the ground floor of older, but well maintained building with an elevator. It is oriented towards the green yard so apartment is quiet. The entrance leads to living room interconnected with dining room and kitchen. Sleeping block is next to the public area and consists of two bedrooms and bathroom with shower cabin. Master bedroom is furnished with a king size bed and closets, while the other has two single beds overlooking the yard. The apartment is completely equipped with new, modern furniture in bright colors. Carefully chosen furniture pieces and home accessories contributes to upper level of comfort. The apartment is functional and suitable for a couple or a single person.