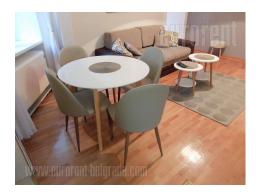

An excellent apartment in the city center close to Beogradjanka building, Slavija square and manjez park. This location is well connected with all parts of the city by numerous lines of public transport. The apartment is housed on the ground floor of older, but well maintained building with an elevator. It is oriented towards the green yard so apartment is quiet. The entrance leads to living room interconnected with dining room and kitchen. Sleeping block is next to the public area and consists of two bedrooms and bathroom with shower cabin. Master bedroom is furnished with a king size bed and closets, while the other has two single beds overlooking the yard. The apartment is completely equipped with new, modern furniture in bright colors. Carefully chosen furniture pieces and home accessories contributes to upper level of comfort. The apartment is functional and suitable for a couple or a single person.