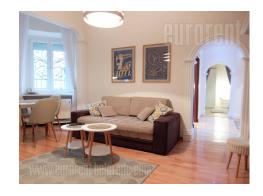

An excellent apartment in the city center close to Beogradjanka building, Slavija square and manjez park. This location is well connected with all parts of the city by numerous lines of public transport. The apartment is housed on the ground floor of older, but well maintained building with an elevator. It is oriented towards the green yard so apartment is quiet. The entrance leads to living room interconnected with dining room and kitchen. Sleeping block is next to the public area and consists of two bedrooms and bathroom with shower cabin. Master bedroom is furnished with a king size bed and closets, while the other has two single beds overlooking the yard. The apartment is completely equipped with new, modern furniture in bright colors. Carefully chosen furniture pieces and home accessories contributes to upper level of comfort. The apartment is functional and suitable for a couple or a single person.