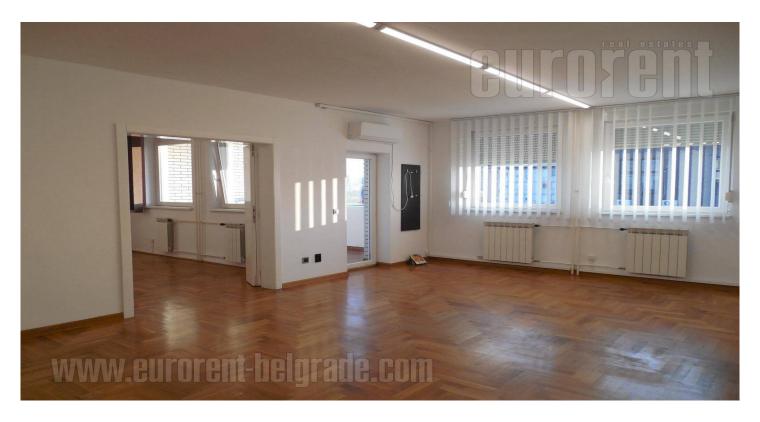

Attractive apartment is situated near the Arena in New Belgrade, a location that is well connected to all parts of the city, by well-organized traffic and proximity to the highway. The building is well maintained, has an elevator and security guard in the lobby of the building. It is surrounded by commercial and residential buildings. The apartment is housed on the fifth floor and it is two-side oriented. It consists of an entrance hall, comfortable living room with access to two terraces. The kitchen is equipped with all necessary elements, and there is a bathroom, toilet and two more rooms. The interior has been renovated, has closets in the rooms, nice lighting for business purposes. A parking space in the garage is reserved for the future tenant. The apartment is functional, bright and suitable for various business activities.