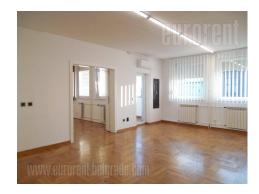

Attractive apartment is situated near the Arena in New Belgrade, a location that is well connected to all parts of the city, by well-organized traffic and proximity to the highway. The building is well maintained, has an elevator and security guard in the lobby of the building. It is surrounded by commercial and residential buildings. The apartment is housed on the fifth floor and it is two-side oriented. It consists of an entrance hall, comfortable living room with access to two terraces. The kitchen is equipped with all necessary elements, and there is a bathroom, toilet and two more rooms. The interior has been renovated, has closets in the rooms, nice lighting for business purposes. A parking space in the garage is reserved for the future tenant. The apartment is functional, bright and suitable for various business activities.