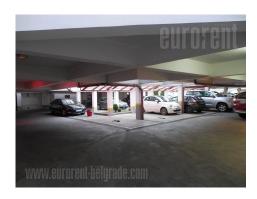

Attractive apartment is situated near the Arena in New Belgrade, a location that is well connected to all parts of the city, by well-organized traffic and proximity to the highway. The building is well maintained, has an elevator and security guard in the lobby of the building. It is surrounded by commercial and residential buildings. The apartment is housed on the fifth floor and it is two-side oriented. It consists of an entrance hall, comfortable living room with access to two terraces. The kitchen is equipped with all necessary elements, and there is a bathroom, toilet and two more rooms. The interior has been renovated, has closets in the rooms, nice lighting for business purposes. A parking space in the garage is reserved for the future tenant. The apartment is functional, bright and suitable for various business activities.