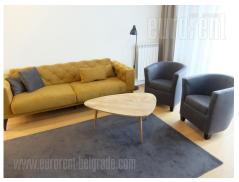

Attractive apartment, located in an exclusive location in one of the most modern building complexes in Belgrade, called Skyline. The project was developed according to the highest world standards. The apartment is designed and equipped for housing and business. It is housed on the seventh floor in one of the towers surrounded by a promenade – called Skyline piazzete and the park "Three Keys", overlooking the city center. The use of the largest private pool in Belgrade, spa and fitness zone is at disposal. The apartment features a comfortable living room, which is connected with an open kitchen and dining area. This space has access to a large terrace with an exceptional panoramic view of city. The apartment has two bedrooms, one of which has a private bathroom with a bathtub. Second bathroom has a shower cabin. The apartment has city central heating charged per consumption, while the complex itself has video surveillance, card access, 24/7 reception desk, as well as professional maintenance of the building. The apartment has oak parquet and Italian ceramics. One parking space is provided in the garage of the building, as well as a smaller storage room. Very modern property, rich in natural light, suitable for residential purposes.