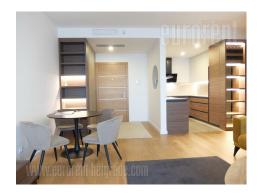

Attractive apartment, located in an exclusive location in one of the most modern building complexes in Belgrade, called Skyline. The project was developed according to the highest world standards. The apartment is designed and equipped for housing and business. It is housed on the seventh floor in one of the towers surrounded by a promenade – called Skyline piazzete and the park "Three Keys", overlooking the city center. The use of the largest private pool in Belgrade, spa and fitness zone is at disposal. The apartment features a comfortable living room, which is connected with an open kitchen and dining area. This space has access to a large terrace with an exceptional panoramic view of city. The apartment has two bedrooms, one of which has a private bathroom with a bathtub. Second bathroom has a shower cabin. The apartment has city central heating charged per consumption, while the complex itself has video surveillance, card access, 24/7 reception desk, as well as professional maintenance of the building. The apartment has oak parquet and Italian ceramics. One parking space is provided in the garage of the building, as well as a smaller storage room. Very modern property, rich in natural light, suitable for residential purposes.