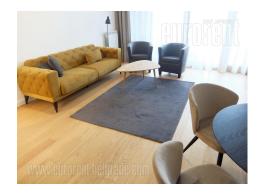

Attractive apartment, located in an exclusive location in one of the most modern building complexes in Belgrade, called Skyline. The project was developed according to the highest world standards. The apartment is designed and equipped for housing and business. It is housed on the seventh floor in one of the towers surrounded by a promenade – called Skyline piazzete and the park "Three Keys", overlooking the city center. The use of the largest private pool in Belgrade, spa and fitness zone is at disposal. The apartment features a comfortable living room, which is connected with an open kitchen and dining area. This space has access to a large terrace with an exceptional panoramic view of city. The apartment has two bedrooms, one of which has a private bathroom with a bathtub. Second bathroom has a shower cabin. The apartment has city central heating charged per consumption, while the complex itself has video surveillance, card access, 24/7 reception desk, as well as professional maintenance of the building. The apartment has oak parquet and Italian ceramics. One parking space is provided in the garage of the building, as well as a smaller storage room. Very modern property, rich in natural light, suitable for residential purposes.