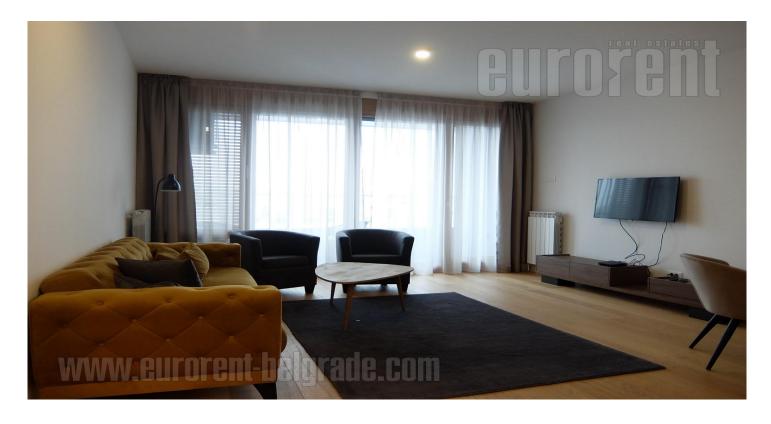

Attractive apartment, located in an exclusive location in one of the most modern building complexes in Belgrade, called Skyline. The project was developed according to the highest world standards. The apartment is designed and equipped for housing and business. It is housed on the seventh floor in one of the towers surrounded by a promenade – called Skyline piazzete and the park "Three Keys", overlooking the city center. The use of the largest private pool in Belgrade, spa and fitness zone is at disposal. The apartment features a comfortable living room, which is connected with an open kitchen and dining area. This space has access to a large terrace with an exceptional panoramic view of city. The apartment has two bedrooms, one of which has a private bathroom with a bathtub. Second bathroom has a shower cabin. The apartment has city central heating charged per consumption, while the complex itself has video surveillance, card access, 24/7 reception desk, as well as professional maintenance of the building. The apartment has oak parquet and Italian ceramics. One parking space is provided in the garage of the building, as well as a smaller storage room. Very modern property, rich in natural light, suitable for residential purposes.