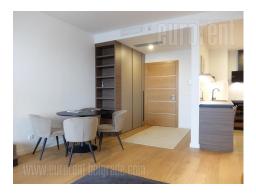

Attractive apartment, located in an exclusive location in one of the most modern building complexes in Belgrade, called Skyline. The project was developed according to the highest world standards. The apartment is designed and equipped for housing and business. It is housed on the seventh floor in one of the towers surrounded by a promenade – called Skyline piazzete and the park "Three Keys", overlooking the city center. The use of the largest private pool in Belgrade, spa and fitness zone is at disposal. The apartment features a comfortable living room, which is connected with an open kitchen and dining area. This space has access to a large terrace with an exceptional panoramic view of city. The apartment has two bedrooms, one of which has a private bathroom with a bathtub. Second bathroom has a shower cabin. The apartment has city central heating charged per consumption, while the complex itself has video surveillance, card access, 24/7 reception desk, as well as professional maintenance of the building. The apartment has oak parquet and Italian ceramics. One parking space is provided in the garage of the building, as well as a smaller storage room. Very modern property, rich in natural light, suitable for residential purposes.