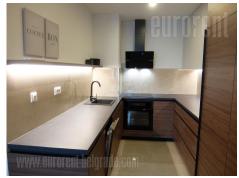

Attractive apartment, located in an exclusive location in one of the most modern building complexes in Belgrade, called Skyline. The project was developed according to the highest world standards. The apartment is designed and equipped for housing and business. It is housed on the seventh floor in one of the towers surrounded by a promenade – called Skyline piazzete and the park "Three Keys", overlooking the city center. The use of the largest private pool in Belgrade, spa and fitness zone is at disposal. The apartment features a comfortable living room, which is connected with an open kitchen and dining area. This space has access to a large terrace with an exceptional panoramic view of city. The apartment has two bedrooms, one of which has a private bathroom with a bathtub. Second bathroom has a shower cabin. The apartment has city central heating charged per consumption, while the complex itself has video surveillance, card access, 24/7 reception desk, as well as professional maintenance of the building. The apartment has oak parquet and Italian ceramics. One parking space is provided in the garage of the building, as well as a smaller storage room. Very modern property, rich in natural light, suitable for residential purposes.