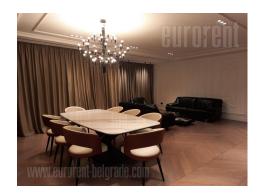

## #42055, Rent - Apartment, Belgrade, HRAM SVETOG SAVE

| TYPE OF OE | BJECT<br>NTIAL BUI | LDING           | SURFACE AREA 130 m² |   |   | THE PRICE<br>€2,600 |     |          | UTILIZATION  CHECK AVAILABILITY |           |  |
|------------|--------------------|-----------------|---------------------|---|---|---------------------|-----|----------|---------------------------------|-----------|--|
| BEDROOMS 3 |                    |                 | DAILY ROOMS         |   |   | THE FLOOR           |     |          |                                 |           |  |
| FURNISH    | GITY CE            | -<br>sss<br>YES | 2                   | 0 | 2 | 1<br>()             | YES | ſ₫<br>NO | 2                               | (P)<br>NO |  |

Apartment in a very nice locationclose to the St. Sava Temple. It is currently in the phase of final interior works. The building is of exceptional quality construction as well as the interior of the apartment. It will be luxuriously equipped. The expected time of moving in is March 2021.