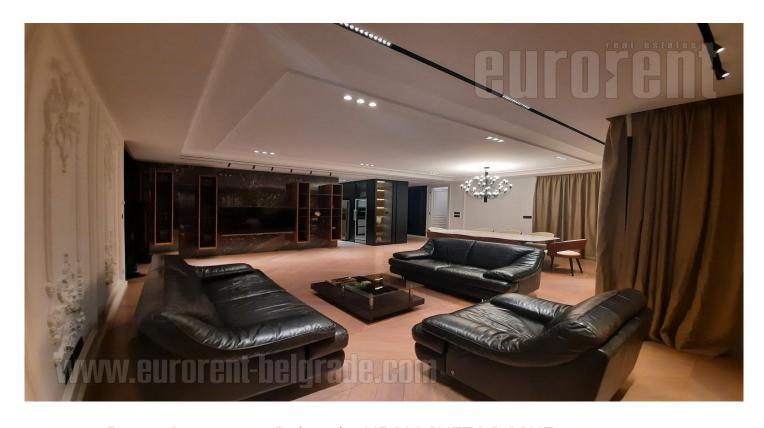

## #42055, Rent - Apartment, Belgrade, HRAM SVETOG SAVE

| TYPE OF OE | BJECT<br>NTIAL BUI | LDING           | SURFACE AREA 130 m² |   |   | THE PRICE<br>€2,600 |     |          | UTILIZATION  CHECK AVAILABILITY |           |  |
|------------|--------------------|-----------------|---------------------|---|---|---------------------|-----|----------|---------------------------------|-----------|--|
| BEDROOMS 3 |                    |                 | DAILY ROOMS         |   |   | THE FLOOR           |     |          |                                 |           |  |
| FURNISH    | GITY CE            | -<br>sss<br>YES | 2                   | 0 | 2 | 1<br>()             | YES | ſ₫<br>NO | 2                               | (P)<br>NO |  |

Apartment in a very nice locationclose to the St. Sava Temple. It is currently in the phase of final interior works. The building is of exceptional quality construction as well as the interior of the apartment. It will be luxuriously equipped. The expected time of moving in is March 2021.