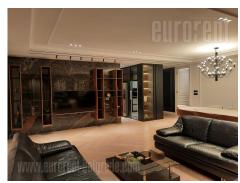

## #42055, Rent - Apartment, Belgrade, HRAM SVETOG SAVE

| TYPE OF OE | BJECT<br>NTIAL BUI | LDING           | SURFACE AREA 130 m² |   |   | THE PRICE<br>€2,600 |     |          | UTILIZATION  CHECK AVAILABILITY |           |  |
|------------|--------------------|-----------------|---------------------|---|---|---------------------|-----|----------|---------------------------------|-----------|--|
| BEDROOMS 3 |                    |                 | DAILY ROOMS         |   |   | THE FLOOR           |     |          |                                 |           |  |
| FURNISH    | GITY CE            | -<br>sss<br>YES | 2                   | 0 | 2 | 1<br>()             | YES | ſ₫<br>NO | 2                               | (P)<br>NO |  |

Apartment in a very nice locationclose to the St. Sava Temple. It is currently in the phase of final interior works. The building is of exceptional quality construction as well as the interior of the apartment. It will be luxuriously equipped. The expected time of moving in is March 2021.