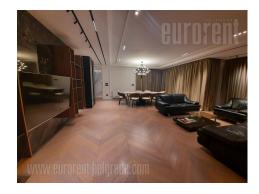

## #42055, Rent - Apartment, Belgrade, HRAM SVETOG SAVE

| TYPE OF OE | BJECT<br>NTIAL BUI | LDING           | SURFACE AREA 130 m² |   |   | THE PRICE<br>€2,600 |     |          | UTILIZATION  CHECK AVAILABILITY |           |  |
|------------|--------------------|-----------------|---------------------|---|---|---------------------|-----|----------|---------------------------------|-----------|--|
| BEDROOMS 3 |                    |                 | DAILY ROOMS         |   |   | THE FLOOR           |     |          |                                 |           |  |
| FURNISH    | GITY CE            | -<br>sss<br>YES | 2                   | 0 | 2 | 1<br>()             | YES | ſ₫<br>NO | 2                               | (P)<br>NO |  |

Apartment in a very nice locationclose to the St. Sava Temple. It is currently in the phase of final interior works. The building is of exceptional quality construction as well as the interior of the apartment. It will be luxuriously equipped. The expected time of moving in is March 2021.