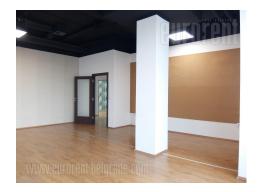

Excellent office space placed in business and residential zone of New Belgrade. Good position provides easy connection with the highway and all parts of the city. Public transport station is in the vicinity. The building is relatively new, with garage on the -1 level and two elevators. The space is housed on the third floor. It has open space layout which is currently divided with removable walls according the previous tenants' needs. There is a kitchenette at disposal, mutual toilets with cabins for men and women, as well as one bathroom located within one of the offices. Building is equipped with optical cables of several providers, 24/7 security service and maintenance service. Two parking spaces are reserved for future tenant in front of the building. There more the possibility of renting one parking space in building's