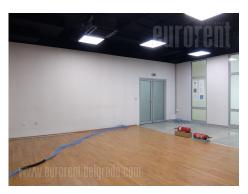

Excellent office space placed in business and residential zone of New Belgrade. Good position provides easy connection with the highway and all parts of the city. Public transport station is in the vicinity. The building is relatively new, with garage on the -1 level and two elevators. The space is housed on the third floor. It has open space layout which is currently divided with removable walls according the previous tenants' needs. There is a kitchenette at disposal, mutual toilets with cabins for men and women, as well as one bathroom located within one of the offices. Building is equipped with optical cables of several providers, 24/7 security service and maintenance service. Two parking spaces are reserved for future tenant in front of the building. There more the possibility of renting one parking space in building's