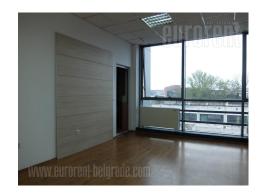

Excellent office space placed in business and residential zone of New Belgrade. Good position provides easy connection with the highway and all parts of the city. Public transport station is in the vicinity. The building is relatively new, with garage on the -1 level and two elevators. The space is housed on the third floor. It has open space layout which is currently divided with removable walls according the previous tenants' needs. There is a kitchenette at disposal, mutual toilets with cabins for men and women, as well as one bathroom located within one of the offices. Building is equipped with optical cables of several providers, 24/7 security service and maintenance service. Two parking spaces are reserved for future tenant in front of the building. There more the possibility of renting one parking space in building's