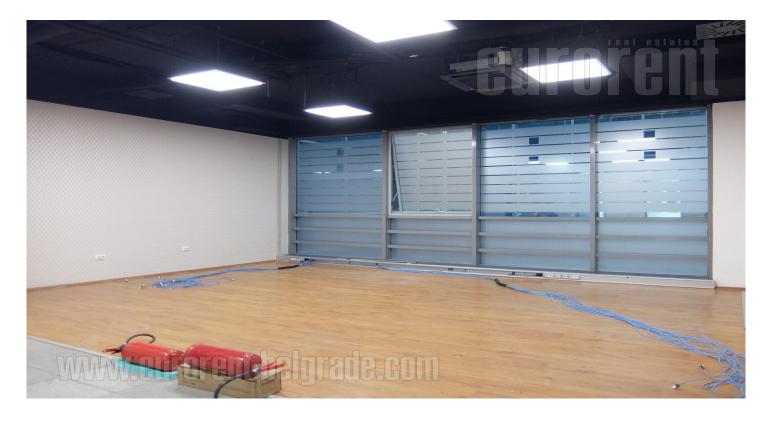

Excellent office space placed in business and residential zone of New Belgrade. Good position provides easy connection with the highway and all parts of the city. Public transport station is in the vicinity. The building is relatively new, with garage on the -1 level and two elevators. The space is housed on the third floor. It has open space layout which is currently divided with removable walls according the previous tenants' needs. There is a kitchenette at disposal, mutual toilets with cabins for men and women, as well as one bathroom located within one of the offices. Building is equipped with optical cables of several providers, 24/7 security service and maintenance service. Two parking spaces are reserved for future tenant in front of the building. There more the possibility of renting one parking space in building's