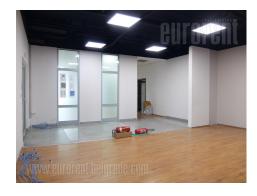

Excellent office space placed in business and residential zone of New Belgrade. Good position provides easy connection with the highway and all parts of the city. Public transport station is in the vicinity. The building is relatively new, with garage on the -1 level and two elevators. The space is housed on the third floor. It has open space layout which is currently divided with removable walls according the previous tenants' needs. There is a kitchenette at disposal, mutual toilets with cabins for men and women, as well as one bathroom located within one of the offices. Building is equipped with optical cables of several providers, 24/7 security service and maintenance service. Two parking spaces are reserved for future tenant in front of the building. There more the possibility of renting one parking space in building's