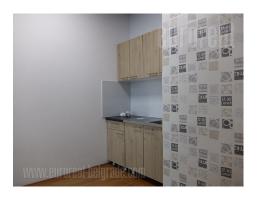

Excellent office space placed in business and residential zone of New Belgrade. Good position provides easy connection with the highway and all parts of the city. Public transport station is in the vicinity. The building is relatively new, with garage on the -1 level and two elevators. The space is housed on the third floor. It has open space layout which is currently divided with removable walls according the previous tenants' needs. There is a kitchenette at disposal, mutual toilets with cabins for men and women, as well as one bathroom located within one of the offices. Building is equipped with optical cables of several providers, 24/7 security service and maintenance service. Two parking spaces are reserved for future tenant in front of the building. There more the possibility of renting one parking space in building's