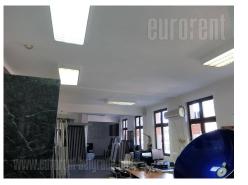

Very busy location, across the street from Belgrade Fair and new Ada Bridge. Street connects city center with Cukarica and Senjak, while several public transport buses and trams operate in front of the building. Unit is situated on the ground floor of an office building. It features an open space layout, which is fully adapted and has a toilet and a kitchen. In front of the building there is a parking lot, while the unit itself has three entrances. Property suitable for variety of business activities.