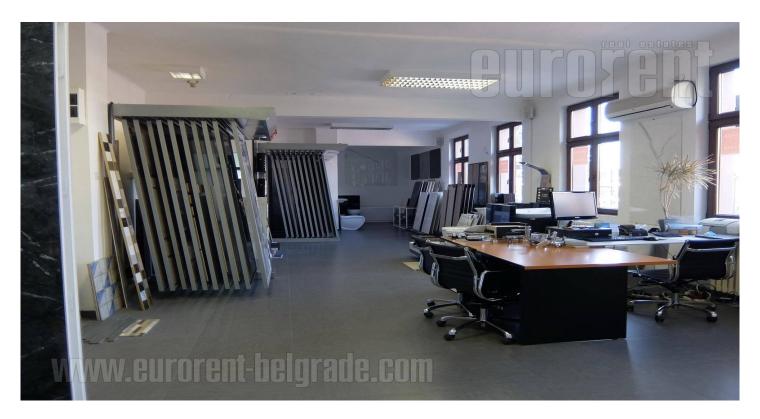

Very busy location, across the street from Belgrade Fair and new Ada Bridge. Street connects city center with Cukarica and Senjak, while several public transport buses and trams operate in front of the building. Unit is situated on the ground floor of an office building. It features an open space layout, which is fully adapted and has a toilet and a kitchen. In front of the building there is a parking lot, while the unit itself has three entrances. Property suitable for variety of business activities.