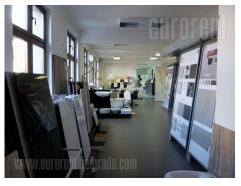

Very busy location, across the street from Belgrade Fair and new Ada Bridge. Street connects city center with Cukarica and Senjak, while several public transport buses and trams operate in front of the building. Unit is situated on the ground floor of an office building. It features an open space layout, which is fully adapted and has a toilet and a kitchen. In front of the building there is a parking lot, while the unit itself has three entrances. Property suitable for variety of business activities.