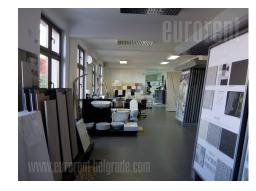

Very busy location, across the street from Belgrade Fair and new Ada Bridge. Street connects city center with Cukarica and Senjak, while several public transport buses and trams operate in front of the building. Unit is situated on the ground floor of an office building. It features an open space layout, which is fully adapted and has a toilet and a kitchen. In front of the building there is a parking lot, while the unit itself has three entrances. Property suitable for variety of business activities.