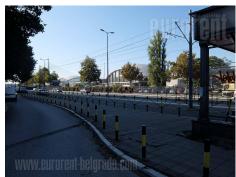

Very busy location, across the street from Belgrade Fair and new Ada Bridge. Street connects city center with Cukarica and Senjak, while several public transport buses and trams operate in front of the building. Unit is situated on the ground floor of an office building. It features an open space layout, which is fully adapted and has a toilet and a kitchen. In front of the building there is a parking lot, while the unit itself has three entrances. Property suitable for variety of business activities.