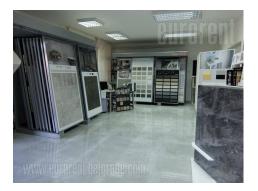

Very busy location, across the street from Belgrade Fair and new Ada Bridge. Street connects city center with Cukarica and Senjak, while several public transport buses and trams operate in front of the building. Unit is situated on the ground floor of an office building. It features an open space layout, which is fully adapted and has a toilet and a kitchen. In front of the building there is a parking lot, while the unit itself has three entrances. Property suitable for variety of business activities.