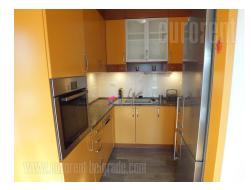

Attractive apartment, in an excellent position, close to the business zone of New Belgrade and Hotel Yugoslavia. Newly built residential complex with many cafes, small shops. It is well connected with all large streets, as well as other parts of the city. Entrance hall leads to the comfortable living room, with large built-in closet, which is connected to the equipped kitchen and dining room. Space is interesting with plenty of daylight. The kitchen is equipped with all necessary elements. Two bedrooms, bathroom with a shower cabin and toilet are at disposal as well. The apartment is bright and quiet with a view of the park.