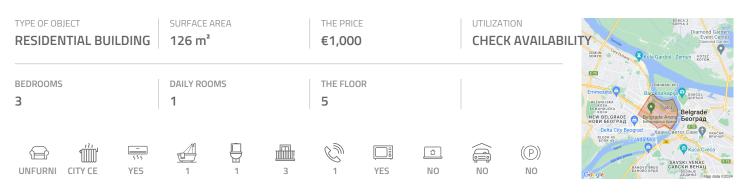

## #42016, Rent - Apartment, Belgrade, YUBC

Attractive apartment is situated near the Arena in New Belgrade, a location that is well connected to all parts of the city, by well-organized traffic and proximity to the highway. The building is well maintained, has an elevator and security guard in the lobby of the building. It is surrounded by commercial and residential buildings. The apartment is housed on the fifth floor and it is two-side oriented. It consists of an entrance hall, and comfortable living room with access to a terrace. There are kitchen, a bathroom, toilet and two more rooms. The apartment is functional, bright and suitable for various business activities.