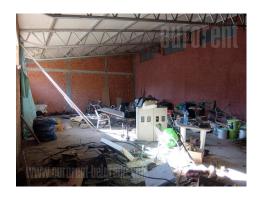

## #42010, Rent - Warehouse, Belgrade, ALTINA

| TYPE OF OBJECT  MULTIPURPOSE |              |                   | SURFACE A | REA |   | THE PRICE €2,400 |       |         | UTILIZATION  CHECK AVAILABILITY |          |  |
|------------------------------|--------------|-------------------|-----------|-----|---|------------------|-------|---------|---------------------------------|----------|--|
| PLAC (AR)                    |              |                   | LEVELS 1  |     |   | OFFICE<br>1      |       |         | OFFICE AREA                     |          |  |
| UNFURNI                      | ∰<br>INDEPEN | -<br>\$\$\$<br>NO | 0         | 2   | 0 | 1                | NO NO | ث<br>NO | NO NO                           | (P)<br>3 |  |

Excellent warehouse situated on a 3 acre plot, which is highly convenient for loading and unloading goods, as well as for parking a number of vehicles. Positioned at 1 km distance from the Novi Sad highway inclusion and 4 km from Sid highway inclusion. Good access for tow trucks and delivery vehicles. Warehouse occupies 450 m<sup>2</sup> and has 5m ceiling height. There is also office space at disposal, it occupies 150m<sup>2</sup> and spreads over two levels. It has a kitchen and toilet. Property suitable for variety of business activities.