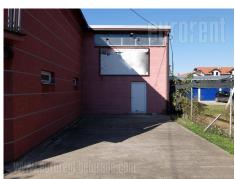

Excellent warehouse situated on a 3 acre plot, which is highly convenient for loading and unloading goods, as well as for parking a number of vehicles. Positioned at 1 km distance from the Novi Sad highway inclusion and 4 km from Sid highway inclusion. Good access for tow trucks and delivery vehicles. Warehouse occupies 450 m<sup>2</sup> and has 5m ceiling height. There is also office space at disposal, it occupies 150m<sup>2</sup> and spreads over two levels. It has a kitchen and toilet. Property suitable for variety of business activities.