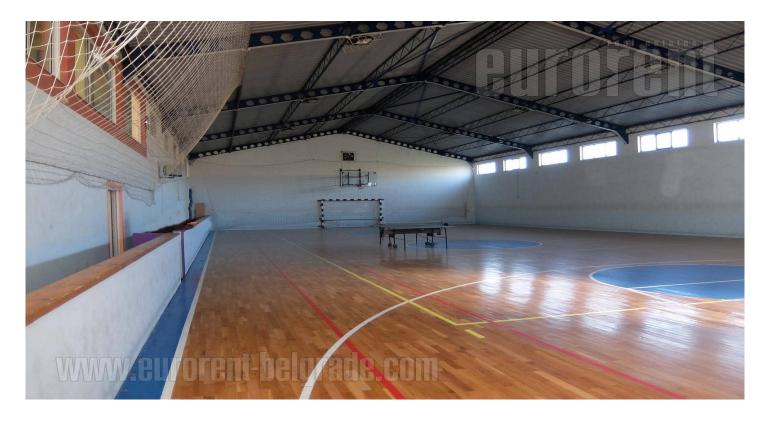

Excellent warehouse situated on a 3 acre plot, which is highly convenient for loading and unloading goods, as well as for parking a number of vehicles. Positioned at 1 km distance from the Novi Sad highway inclusion and 4 km from Sid highway inclusion. Good access for tow trucks and delivery vehicles. Warehouse occupies 450 m<sup>2</sup> and has 5m ceiling height. There is also office space at disposal, it occupies 150m<sup>2</sup> and spreads over two levels. It has a kitchen and toilet. Property suitable for variety of business activities.