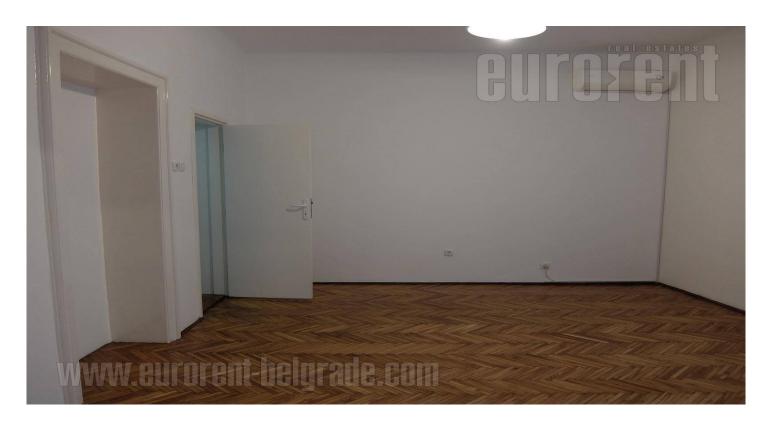

Apartment located in a street at the edge of Neimar. It is housed on the high ground floor of an older, prewar building. It features two spacious rooms, one of which is interconnecting, a bathroom with a bathtub, a toilet, a kitchen with a smaller terrace and an additional utility room. Property is facing the street and courtyard and has two entrances. It is painted, and partially renovated. New windows, pvc carpentry and refurbished parquet. Suitable for a quiet business activity.