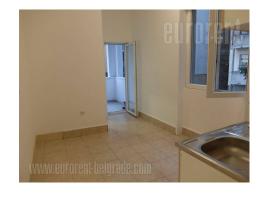

Apartment located in a street at the edge of Neimar. It is housed on the high ground floor of an older, prewar building. It features two spacious rooms, one of which is interconnecting, a bathroom with a bathtub, a toilet, a kitchen with a smaller terrace and an additional utility room. Property is facing the street and courtyard and has two entrances. It is painted, and partially renovated. New windows, pvc carpentry and refurbished parquet. Suitable for a quiet business activity.