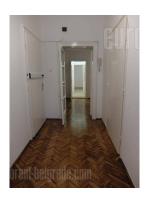

Apartment located in a street at the edge of Neimar. It is housed on the high ground floor of an older, prewar building. It features two spacious rooms, one of which is interconnecting, a bathroom with a bathtub, a toilet, a kitchen with a smaller terrace and an additional utility room. Property is facing the street and courtyard and has two entrances. It is painted, and partially renovated. New windows, pvc carpentry and refurbished parquet. Suitable for a quiet business activity.