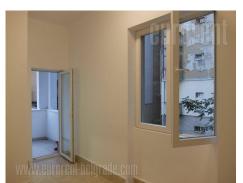

Apartment located in a street at the edge of Neimar. It is housed on the high ground floor of an older, prewar building. It features two spacious rooms, one of which is interconnecting, a bathroom with a bathtub, a toilet, a kitchen with a smaller terrace and an additional utility room. Property is facing the street and courtyard and has two entrances. It is painted, and partially renovated. New windows, pvc carpentry and refurbished parquet. Suitable for a quiet business activity.