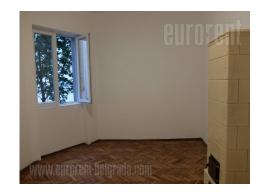

Apartment located in a street at the edge of Neimar. It is housed on the high ground floor of an older, prewar building. It features two spacious rooms, one of which is interconnecting, a bathroom with a bathtub, a toilet, a kitchen with a smaller terrace and an additional utility room. Property is facing the street and courtyard and has two entrances. It is painted, and partially renovated. New windows, pvc carpentry and refurbished parquet. Suitable for a quiet business activity.