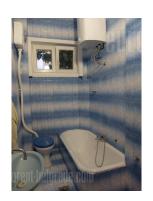

Apartment located in a street at the edge of Neimar. It is housed on the high ground floor of an older, prewar building. It features two spacious rooms, one of which is interconnecting, a bathroom with a bathtub, a toilet, a kitchen with a smaller terrace and an additional utility room. Property is facing the street and courtyard and has two entrances. It is painted, and partially renovated. New windows, pvc carpentry and refurbished parquet. Suitable for a quiet business activity.