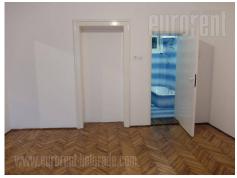

Apartment located in a street at the edge of Neimar. It is housed on the high ground floor of an older, prewar building. It features two spacious rooms, one of which is interconnecting, a bathroom with a bathtub, a toilet, a kitchen with a smaller terrace and an additional utility room. Property is facing the street and courtyard and has two entrances. It is painted, and partially renovated. New windows, pvc carpentry and refurbished parquet. Suitable for a quiet business activity.