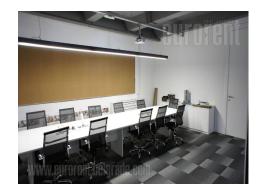

The premise is placed within business complex close to Tošin bunar street. This location is characterized by excellent infrastructure and easy connection to the highway as well as the other parts of the city by the wide New Belgrade boulevards. The public transportation stop and beovoz station are nearby. Along the whole complex there is a public parking space, while in the yard there are couple parking spots reserved for a lessee. Numerous restaurants, coffee shops and stores are at walking distance: the office space is housed on the ground floor of the smaller business building. Toilets are part of the space and are unisex. Suitable for different kind of business activities, such as marketing agencies, IT companies or branches of the foreign