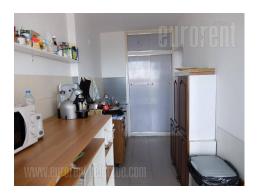

## #41977, Rent - Apartment, Belgrade, BLOK 21

Attractive apartment located in the vicinity of Arena in New Belgrade. Location well connected to the rest of the city, close to highway inclusion and airport. Commercial and residential area. The apartment is housed on the fourteenth floor in an older building with an elevator. It features a living room, two bedrooms and a separated kitchen. Kitchen has access to a terrace. The apartment has a bathroom with a shower cabin as well as a restroom. Renovated interior, abundant with natural light, airconditioning. It can be rented without furniture or semi-furnished, depending on client's needs. Suitable for a couple, a smaller family or business premises.