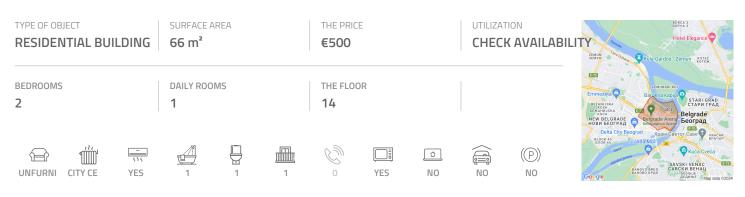

## #41977, Rent - Apartment, Belgrade, BLOK 21

Attractive apartment located in the vicinity of Arena in New Belgrade. Location well connected to the rest of the city, close to highway inclusion and airport. Commercial and residential area. The apartment is housed on the fourteenth floor in an older building with an elevator. It features a living room, two bedrooms and a separated kitchen. Kitchen has access to a terrace. The apartment has a bathroom with a shower cabin as well as a restroom. Renovated interior, abundant with natural light, airconditioning. It can be rented without furniture or semi-furnished, depending on client's needs. Suitable for a couple, a smaller family or business premises.