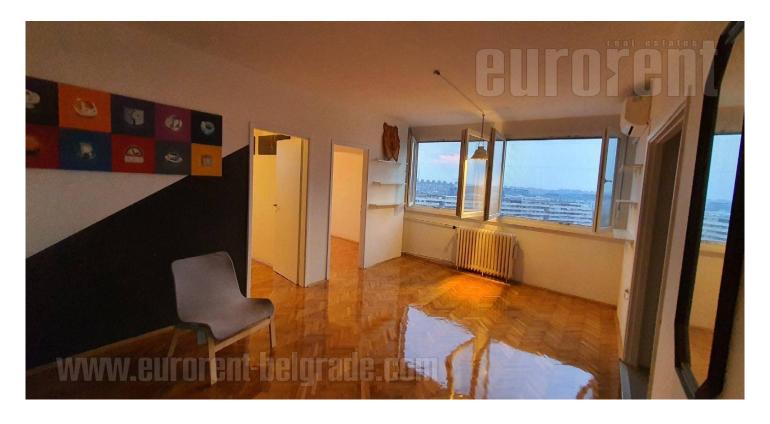

## #41977, Rent - Apartment, Belgrade, BLOK 21

Attractive apartment located in the vicinity of Arena in New Belgrade. Location well connected to the rest of the city, close to highway inclusion and airport. Commercial and residential area. The apartment is housed on the fourteenth floor in an older building with an elevator. It features a living room, two bedrooms and a separated kitchen. Kitchen has access to a terrace. The apartment has a bathroom with a shower cabin as well as a restroom. Renovated interior, abundant with natural light, airconditioning. It can be rented without furniture or semi-furnished, depending on client's needs. Suitable for a couple, a smaller family or business premises.