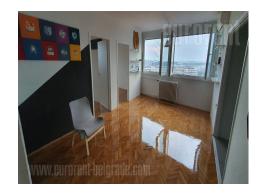

## #41977, Rent - Apartment, Belgrade, BLOK 21

Attractive apartment located in the vicinity of Arena in New Belgrade. Location well connected to the rest of the city, close to highway inclusion and airport. Commercial and residential area. The apartment is housed on the fourteenth floor in an older building with an elevator. It features a living room, two bedrooms and a separated kitchen. Kitchen has access to a terrace. The apartment has a bathroom with a shower cabin as well as a restroom. Renovated interior, abundant with natural light, airconditioning. It can be rented without furniture or semi-furnished, depending on client's needs. Suitable for a couple, a smaller family or business premises.