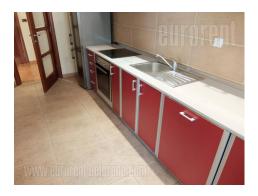

## #41955, Rent - Apartment, Belgrade, DORĆOL

Nice apartment situated in Dorcol area close to Kalemegdan park. Location is attractive for all who prefer busy city center life. Apartment is housed on the first floor, above the mezzanine of relatively new building with an elevator. It consists of anteroom which leads further to large living room and a terrace overlooking the street. Next to the living room is fully equipped kitchen with cupboards and appliances. Private area contains two bedrooms, both with cupboards, sharing the same glassed-in terrace. Bathroom with with bathtub, toilet with washing machine and small pantry area at disposal as well. Interior is nicely maintained, tidy and air-conditioned. One parking space in the garage is reserved in the basement level, suitable for a large vehicle. for business Functional layout of the rooms is suitable activities