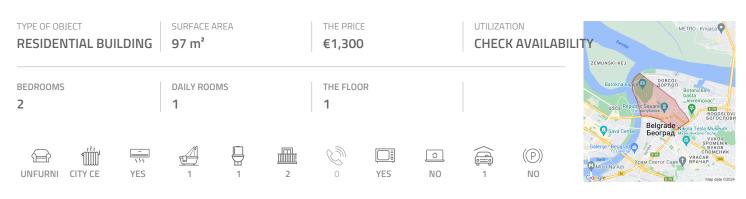

## #41955, Rent - Apartment, Belgrade, DORĆOL

Nice apartment situated in Dorcol area close to Kalemegdan park. Location is attractive for all who prefer busy city center life. Apartment is housed on the first floor, above the mezzanine of relatively new building with an elevator. It consists of anteroom which leads further to large living room and a terrace overlooking the street. Next to the living room is fully equipped kitchen with cupboards and appliances. Private area contains two bedrooms, both with cupboards, sharing the same glassed-in terrace. Bathroom with with bathtub, toilet with washing machine and small pantry area at disposal as well. Interior is nicely maintained, tidy and air-conditioned. One parking space in the garage is reserved in the basement level, suitable for a large vehicle. for business Functional layout of the rooms is suitable activities