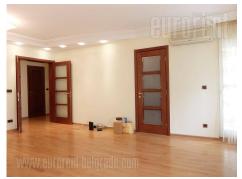

## #41955, Rent - Apartment, Belgrade, DORĆOL

Nice apartment situated in Dorcol area close to Kalemegdan park. Location is attractive for all who prefer busy city center life. Apartment is housed on the first floor, above the mezzanine of relatively new building with an elevator. It consists of anteroom which leads further to large living room and a terrace overlooking the street. Next to the living room is fully equipped kitchen with cupboards and appliances. Private area contains two bedrooms, both with cupboards, sharing the same glassed-in terrace. Bathroom with with bathtub, toilet with washing machine and small pantry area at disposal as well. Interior is nicely maintained, tidy and air-conditioned. One parking space in the garage is reserved in the basement level, suitable for a large vehicle. for business Functional layout of the rooms is suitable activities