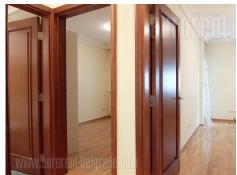

## #41955, Rent - Apartment, Belgrade, DORĆOL

Nice apartment situated in Dorcol area close to Kalemegdan park. Location is attractive for all who prefer busy city center life. Apartment is housed on the first floor, above the mezzanine of relatively new building with an elevator. It consists of anteroom which leads further to large living room and a terrace overlooking the street. Next to the living room is fully equipped kitchen with cupboards and appliances. Private area contains two bedrooms, both with cupboards, sharing the same glassed-in terrace. Bathroom with with bathtub, toilet with washing machine and small pantry area at disposal as well. Interior is nicely maintained, tidy and air-conditioned. One parking space in the garage is reserved in the basement level, suitable for a large vehicle. for business Functional layout of the rooms is suitable activities