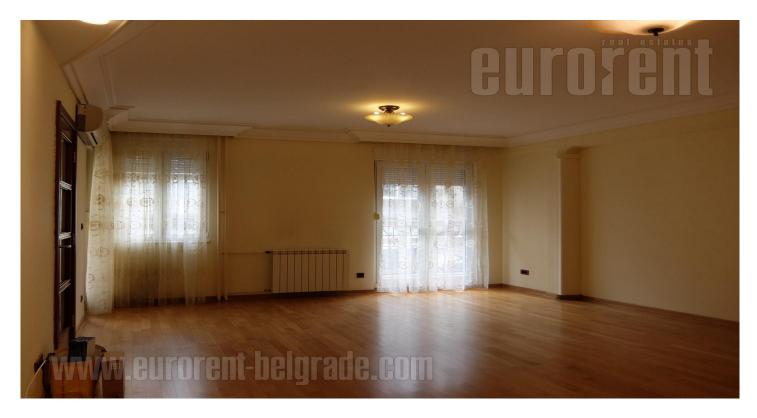

## #41955, Rent - Apartment, Belgrade, DORĆOL

Nice apartment situated in Dorcol area close to Kalemegdan park. Location is attractive for all who prefer busy city center life. Apartment is housed on the first floor, above the mezzanine of relatively new building with an elevator. It consists of anteroom which leads further to large living room and a terrace overlooking the street. Next to the living room is fully equipped kitchen with cupboards and appliances. Private area contains two bedrooms, both with cupboards, sharing the same glassed-in terrace. Bathroom with with bathtub, toilet with washing machine and small pantry area at disposal as well. Interior is nicely maintained, tidy and air-conditioned. One parking space in the garage is reserved in the basement level, suitable for a large vehicle. for business Functional layout of the rooms is suitable activities