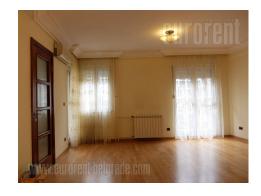

## #41955, Rent - Apartment, Belgrade, DORĆOL

Nice apartment situated in Dorcol area close to Kalemegdan park. Location is attractive for all who prefer busy city center life. Apartment is housed on the first floor, above the mezzanine of relatively new building with an elevator. It consists of anteroom which leads further to large living room and a terrace overlooking the street. Next to the living room is fully equipped kitchen with cupboards and appliances. Private area contains two bedrooms, both with cupboards, sharing the same glassed-in terrace. Bathroom with with bathtub, toilet with washing machine and small pantry area at disposal as well. Interior is nicely maintained, tidy and air-conditioned. One parking space in the garage is reserved in the basement level, suitable for a large vehicle. for business Functional layout of the rooms is suitable activities