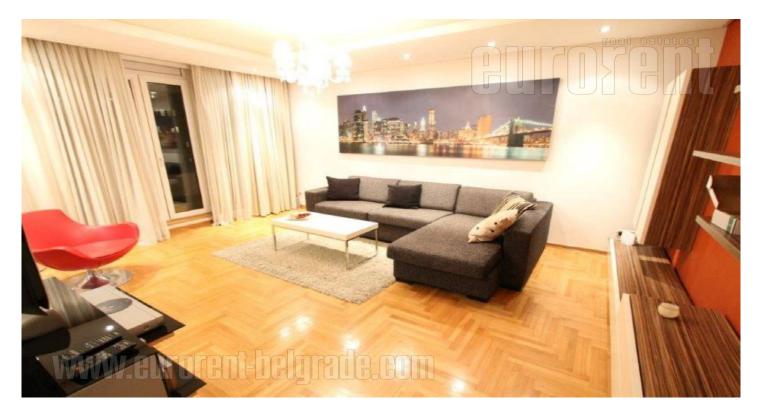

Atractive apartment located in the vicinity of Arena in New Belgrade. Position well connected with the city center, thanks to many public transport lines, as well as highway inclusion, which is located at a few minute driving distance. The apartment is housed in a new building with an elevator. It consists of an open living room with dining area. Kitchen is partially separated and fully equipped with modern, built in appliances. The apartment has two bedrooms with double beds and closets. It also has acceess to a terrace which is facing toward greenery. Bathroom has a bathtub. Comfortable interior, abundant with natural light, equipped with new furniture of modern design. Excellent property.