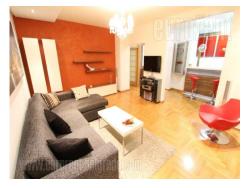

Atractive apartment located in the vicinity of Arena in New Belgrade. Position well connected with the city center, thanks to many public transport lines, as well as highway inclusion, which is located at a few minute driving distance. The apartment is housed in a new building with an elevator. It consists of an open living room with dining area. Kitchen is partially separated and fully equipped with modern, built in appliances. The apartment has two bedrooms with double beds and closets. It also has acceess to a terrace which is facing toward greenery. Bathroom has a bathtub. Comfortable interior, abundant with natural light, equipped with new furniture of modern design. Excellent property.