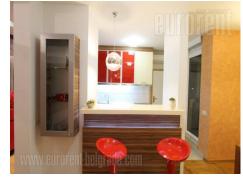

Atractive apartment located in the vicinity of Arena in New Belgrade. Position well connected with the city center, thanks to many public transport lines, as well as highway inclusion, which is located at a few minute driving distance. The apartment is housed in a new building with an elevator. It consists of an open living room with dining area. Kitchen is partially separated and fully equipped with modern, built in appliances. The apartment has two bedrooms with double beds and closets. It also has acceess to a terrace which is facing toward greenery. Bathroom has a bathtub. Comfortable interior, abundant with natural light, equipped with new furniture of modern design. Excellent property.