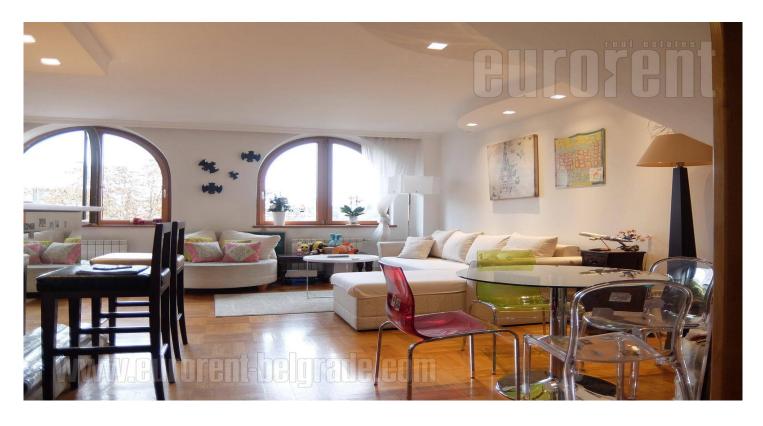

Excellent duplex apartment located in a busy street in Vracar. The apartment is facing the opposite side from the street, so it is quiet and abundant with natural light. Well maintained building, in the vicinity of many commercial facilities. First level features a living room with a kitchen and dining area, and a guest toilet. Two bedrooms, bathroom and a pantry are located on the upper level. One bedroom is equipped with a closet and a double bed, while the second one has a closet and could be additionally equipped as needed. There is one parking space in building's garage at disposal for tenants. Excellent choice for a couple or a smaller