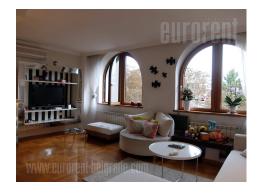

Excellent duplex apartment located in a busy street in Vracar. The apartment is facing the opposite side from the street, so it is quiet and abundant with natural light. Well maintained building, in the vicinity of many commercial facilities. First level features a living room with a kitchen and dining area, and a guest toilet. Two bedrooms, bathroom and a pantry are located on the upper level. One bedroom is equipped with a closet and a double bed, while the second one has a closet and could be additionally equipped as needed. There is one parking space in building's garage at disposal for tenants. Excellent choice for a couple or a smaller