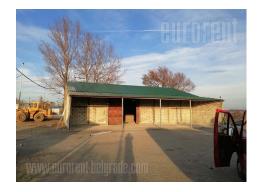

A warehouse in near vicinity of highway, and in business part of Zvezdara area. It consists of one room with ceiling height of 4 m and and one entrance. Office space is housed in the other, separate building and occupies 160 m<sup>2</sup> with two restrooms. Space in front of the warehouse is covered with gravel which provides easy truck access as well as parking several vehicles.