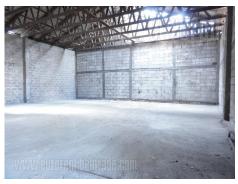

A warehouse in near vicinity of highway, and in business part of Zvezdara area. It consists of one room with ceiling height of 4 m and and one entrance. Office space is housed in the other, separate building and occupies 160 m<sup>2</sup> with two restrooms. Space in front of the warehouse is covered with gravel which provides easy truck access as well as parking several vehicles.