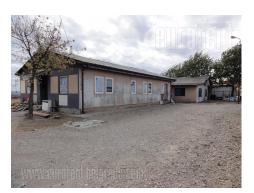

A warehouse in near vicinity of highway, and in business part of Zvezdara area. It consists of one room with ceiling height of 4 m and and one entrance. Office space is housed in the other, separate building and occupies 160 m<sup>2</sup> with two restrooms. Space in front of the warehouse is covered with gravel which provides easy truck access as well as parking several vehicles.