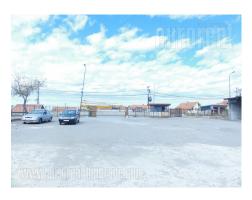

A warehouse in near vicinity of highway, and in business part of Zvezdara area. It consists of one room with ceiling height of 4 m and and one entrance. Office space is housed in the other, separate building and occupies 160 m<sup>2</sup> with two restrooms. Space in front of the warehouse is covered with gravel which provides easy truck access as well as parking several vehicles.