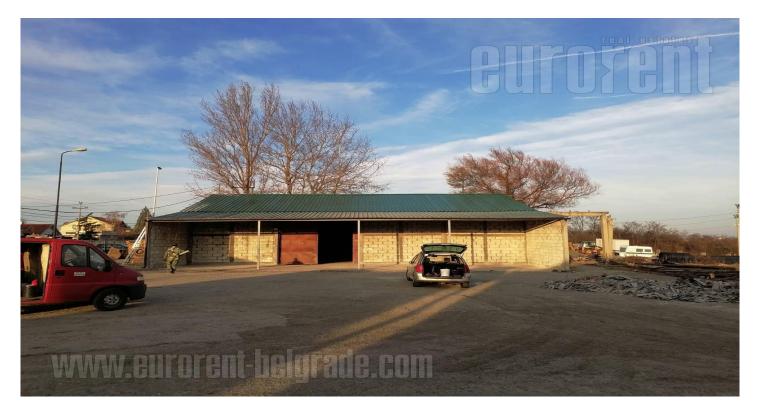

A warehouse in near vicinity of highway, and in business part of Zvezdara area. It consists of one room with ceiling height of 4 m and and one entrance. Office space is housed in the other, separate building and occupies 160 m<sup>2</sup> with two restrooms. Space in front of the warehouse is covered with gravel which provides easy truck access as well as parking several vehicles.