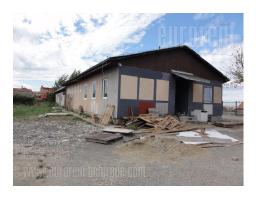

A warehouse in near vicinity of highway, and in business part of Zvezdara area. It consists of one room with ceiling height of 4 m and and one entrance. Office space is housed in the other, separate building and occupies 160 m<sup>2</sup> with two restrooms. Space in front of the warehouse is covered with gravel which provides easy truck access as well as parking several vehicles.