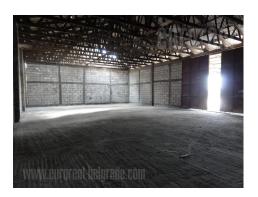

A warehouse in near vicinity of highway, and in business part of Zvezdara area. It consists of one room with ceiling height of 4 m and and one entrance. Office space is housed in the other, separate building and occupies 160 m<sup>2</sup> with two restrooms. Space in front of the warehouse is covered with gravel which provides easy truck access as well as parking several vehicles.