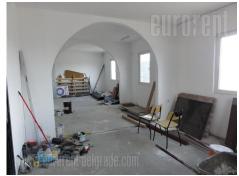

A warehouse in near vicinity of highway, and in business part of Zvezdara area. It consists of one room with ceiling height of 4 m and and one entrance. Office space is housed in the other, separate building and occupies 160 m<sup>2</sup> with two restrooms. Space in front of the warehouse is covered with gravel which provides easy truck access as well as parking several vehicles.