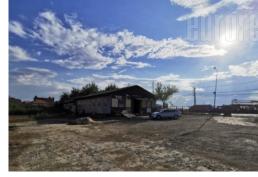

A warehouse in near vicinity of highway, and in business part of Zvezdara area. It consists of one room with ceiling height of 4 m and and one entrance. Office space is housed in the other, separate building and occupies 160 m<sup>2</sup> with two restrooms. Space in front of the warehouse is covered with gravel which provides easy truck access as well as parking several vehicles.

Suitable for storage variety of goods.