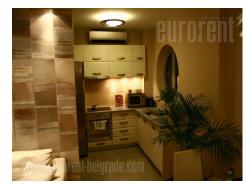

Excellent apartment, located in the city center, within a few minute walking distance from the pedestrian zone of Knez Mihilova Street and Republic Square. The location is well connected to all parts of the city via the main city roads, as well as public transport. The apartment is housed on the second floor of a nicely maintained pre-war building, without an elevator. It features a living room that forms one open space with a kitchen and a dining area, a bedroom equipped with a double bed and a bathroom with a shower cabin. The apartment is completely renovated, very bright, functional and air conditioned. Ideal for one person or a couple.