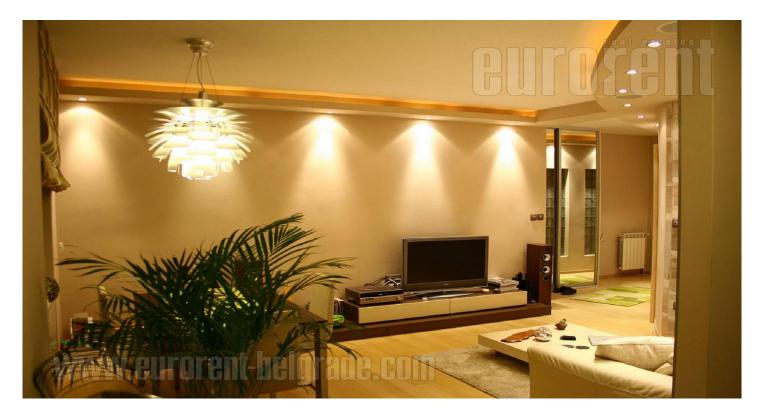

Excellent apartment, located in the city center, within a few minute walking distance from the pedestrian zone of Knez Mihilova Street and Republic Square. The location is well connected to all parts of the city via the main city roads, as well as public transport. The apartment is housed on the second floor of a nicely maintained pre-war building, without an elevator. It features a living room that forms one open space with a kitchen and a dining area, a bedroom equipped with a double bed and a bathroom with a shower cabin. The apartment is completely renovated, very bright, functional and air conditioned. Ideal for one person or a couple.