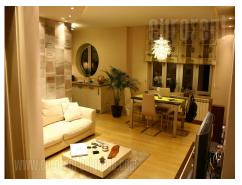

Excellent apartment, located in the city center, within a few minute walking distance from the pedestrian zone of Knez Mihilova Street and Republic Square. The location is well connected to all parts of the city via the main city roads, as well as public transport. The apartment is housed on the second floor of a nicely maintained pre-war building, without an elevator. It features a living room that forms one open space with a kitchen and a dining area, a bedroom equipped with a double bed and a bathroom with a shower cabin. The apartment is completely renovated, very bright, functional and air conditioned. Ideal for one person or a couple.