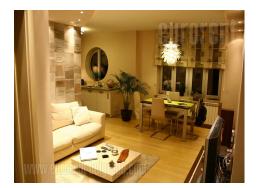

Excellent apartment, located in the city center, within a few minute walking distance from the pedestrian zone of Knez Mihilova Street and Republic Square. The location is well connected to all parts of the city via the main city roads, as well as public transport. The apartment is housed on the second floor of a nicely maintained pre-war building, without an elevator. It features a living room that forms one open space with a kitchen and a dining area, a bedroom equipped with a double bed and a bathroom with a shower cabin. The apartment is completely renovated, very bright, functional and air conditioned. Ideal for one person or a couple.