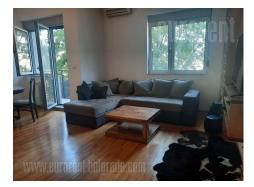

Attractive apartment located in Banovo brdo, across the street from Hippodrome, in the vicinity of Ada mall. Well organized public transport allows good connection to the rest of the city. The apartment is housed on the first floor of a relatively new building, with two elevators and garage space. It features a living room equipped with a corner sofa, connected to dining area and a fully equipped kitchen. This room has access to a terrace facing the Hippodrome and the street. Bedroom is equipped with a double bed and a closet, while bathroom has a shower cabin. The apartment is functional, spacious and suitable for one person or a couple.