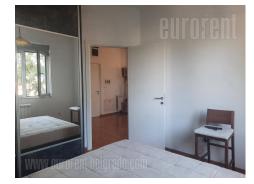

Attractive apartment located in Banovo brdo, across the street from Hippodrome, in the vicinity of Ada mall. Well organized public transport allows good connection to the rest of the city. The apartment is housed on the first floor of a relatively new building, with two elevators and garage space. It features a living room equipped with a corner sofa, connected to dining area and a fully equipped kitchen. This room has access to a terrace facing the Hippodrome and the street. Bedroom is equipped with a double bed and a closet, while bathroom has a shower cabin. The apartment is functional, spacious and suitable for one person or a couple.