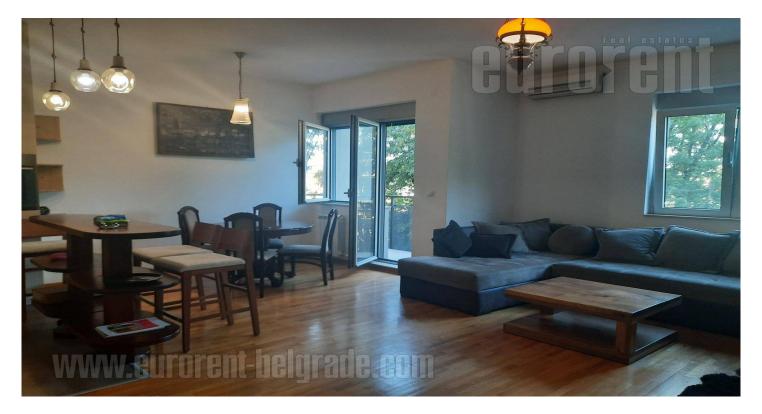

Attractive apartment located in Banovo brdo, across the street from Hippodrome, in the vicinity of Ada mall. Well organized public transport allows good connection to the rest of the city. The apartment is housed on the first floor of a relatively new building, with two elevators and garage space. It features a living room equipped with a corner sofa, connected to dining area and a fully equipped kitchen. This room has access to a terrace facing the Hippodrome and the street. Bedroom is equipped with a double bed and a closet, while bathroom has a shower cabin. The apartment is functional, spacious and suitable for one person or a couple.