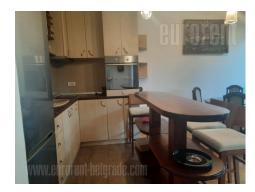

Attractive apartment located in Banovo brdo, across the street from Hippodrome, in the vicinity of Ada mall. Well organized public transport allows good connection to the rest of the city. The apartment is housed on the first floor of a relatively new building, with two elevators and garage space. It features a living room equipped with a corner sofa, connected to dining area and a fully equipped kitchen. This room has access to a terrace facing the Hippodrome and the street. Bedroom is equipped with a double bed and a closet, while bathroom has a shower cabin. The apartment is functional, spacious and suitable for one person or a couple.