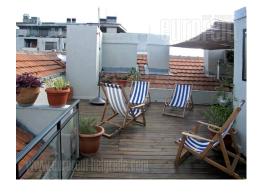

This very interesting apartment is located in the attic of a pre-war residential building in the heart of the Old Town, on Toplicin venac. An original, old wooden elevator leads to the floor below the apartment. The apartment is structurally divided into three and a half rooms. Unusual interior, with plenty of wood, brick and original designer details. Master bedroom has it's own bathroom and wardrobe. The second bedroom has an added gallery suitable for various purposes. The gallery has access to a beautiful, spacious terrace with a beautiful view, and can be used as an additional bedroom or study room. There is another bathroom, pantry, kitchen and living room under slanted ceiling with roof windows. A non-standard property decorated with a for want to taste suitable people who be in the center