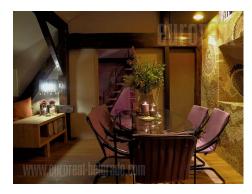

This very interesting apartment is located in the attic of a pre-war residential building in the heart of the Old Town, on Toplicin venac. An original, old wooden elevator leads to the floor below the apartment. The apartment is structurally divided into three and a half rooms. Unusual interior, with plenty of wood, brick and original designer details. Master bedroom has it's own bathroom and wardrobe. The second bedroom has an added gallery suitable for various purposes. The gallery has access to a beautiful, spacious terrace with a beautiful view, and can be used as an additional bedroom or study room. There is another bathroom, pantry, kitchen and living room under slanted ceiling with roof windows. A non-standard property decorated with a for want to taste suitable people who be in the center