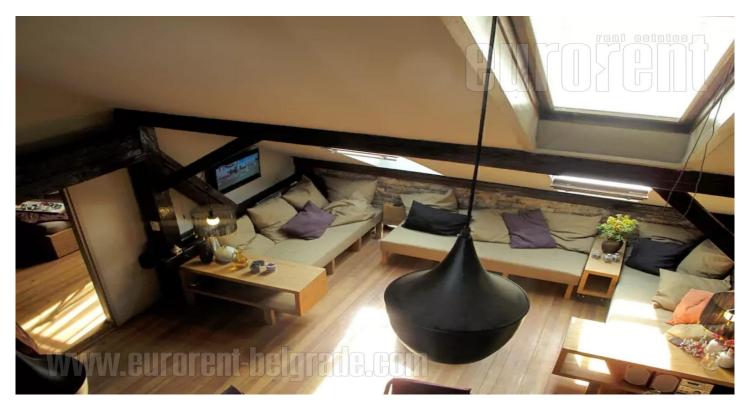

This very interesting apartment is located in the attic of a pre-war residential building in the heart of the Old Town, on Toplicin venac. An original, old wooden elevator leads to the floor below the apartment. The apartment is structurally divided into three and a half rooms. Unusual interior, with plenty of wood, brick and original designer details. Master bedroom has it's own bathroom and wardrobe. The second bedroom has an added gallery suitable for various purposes. The gallery has access to a beautiful, spacious terrace with a beautiful view, and can be used as an additional bedroom or study room. There is another bathroom, pantry, kitchen and living room under slanted ceiling with roof windows. A non-standard property decorated with a for want to taste suitable people who be in the center