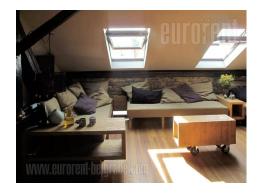

This very interesting apartment is located in the attic of a pre-war residential building in the heart of the Old Town, on Toplicin venac. An original, old wooden elevator leads to the floor below the apartment. The apartment is structurally divided into three and a half rooms. Unusual interior, with plenty of wood, brick and original designer details. Master bedroom has it's own bathroom and wardrobe. The second bedroom has an added gallery suitable for various purposes. The gallery has access to a beautiful, spacious terrace with a beautiful view, and can be used as an additional bedroom or study room. There is another bathroom, pantry, kitchen and living room under slanted ceiling with roof windows. A non-standard property decorated with a for want to taste suitable people who be in the center