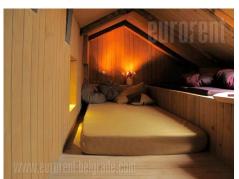

This very interesting apartment is located in the attic of a pre-war residential building in the heart of the Old Town, on Toplicin venac. An original, old wooden elevator leads to the floor below the apartment. The apartment is structurally divided into three and a half rooms. Unusual interior, with plenty of wood, brick and original designer details. Master bedroom has it's own bathroom and wardrobe. The second bedroom has an added gallery suitable for various purposes. The gallery has access to a beautiful, spacious terrace with a beautiful view, and can be used as an additional bedroom or study room. There is another bathroom, pantry, kitchen and living room under slanted ceiling with roof windows. A non-standard property decorated with a for want to taste suitable people who be in the center