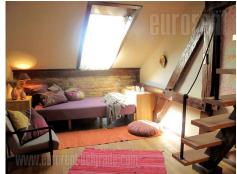

This very interesting apartment is located in the attic of a pre-war residential building in the heart of the Old Town, on Toplicin venac. An original, old wooden elevator leads to the floor below the apartment. The apartment is structurally divided into three and a half rooms. Unusual interior, with plenty of wood, brick and original designer details. Master bedroom has it's own bathroom and wardrobe. The second bedroom has an added gallery suitable for various purposes. The gallery has access to a beautiful, spacious terrace with a beautiful view, and can be used as an additional bedroom or study room. There is another bathroom, pantry, kitchen and living room under slanted ceiling with roof windows. A non-standard property decorated with a for want to taste suitable people who be in the center