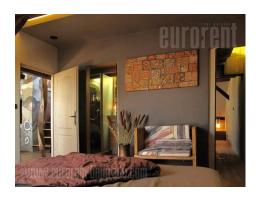

This very interesting apartment is located in the attic of a pre-war residential building in the heart of the Old Town, on Toplicin venac. An original, old wooden elevator leads to the floor below the apartment. The apartment is structurally divided into three and a half rooms. Unusual interior, with plenty of wood, brick and original designer details. Master bedroom has it's own bathroom and wardrobe. The second bedroom has an added gallery suitable for various purposes. The gallery has access to a beautiful, spacious terrace with a beautiful view, and can be used as an additional bedroom or study room. There is another bathroom, pantry, kitchen and living room under slanted ceiling with roof windows. A non-standard property decorated with a for want to taste suitable people who be in the center