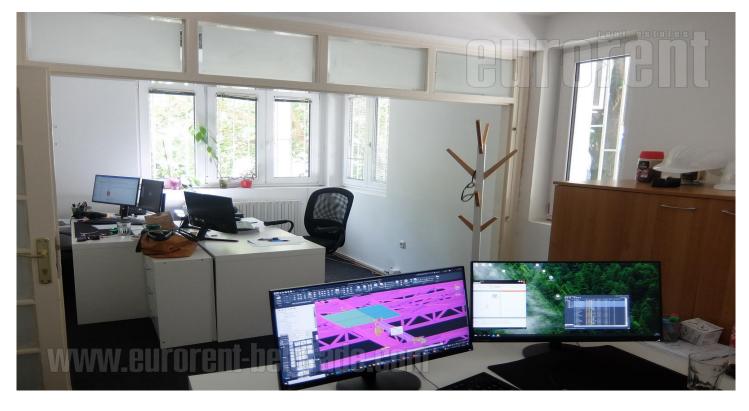

A good house, suitable for office space situated in a quiet part of town, in a small street between two busy boulevards through which public transport lines pass. The house is alone on the plot, which is well used. The main entranceis from the street and the other entrance from the yard for vehicles. There is space for six parking spaces in the yard. The house has a beautiful white facade and spreads over four levels. In the basement there is a garage, suitable for one larger or two smaller vehicles, one larger and one smaller room, pantry and toilet. The high ground floor consists of four offices of different sizes, a bathroom, a kitchen and a terrace. Four offices and two bathrooms are on the first floor. Second floor contains three medium and one small office and terrace. Functional layout, plenty of light, quiet and easily accessible location are the qualities that make this property ideal for various business activities.