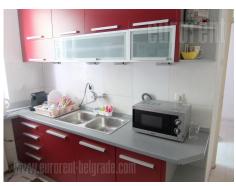

A good house, suitable for office space situated in a quiet part of town, in a small street between two busy boulevards through which public transport lines pass. The house is alone on the plot, which is well used. The main entranceis from the street and the other entrance from the yard for vehicles. There is space for six parking spaces in the yard. The house has a beautiful white facade and spreads over four levels. In the basement there is a garage, suitable for one larger or two smaller vehicles, one larger and one smaller room, pantry and toilet. The high ground floor consists of four offices of different sizes, a bathroom, a kitchen and a terrace. Four offices and two bathrooms are on the first floor. Second floor contains three medium and one small office and terrace. Functional layout, plenty of light, quiet and easily accessible location are the qualities that make this property ideal for various business activities.