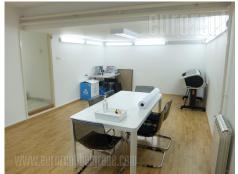

A good house, suitable for office space situated in a quiet part of town, in a small street between two busy boulevards through which public transport lines pass. The house is alone on the plot, which is well used. The main entranceis from the street and the other entrance from the yard for vehicles. There is space for six parking spaces in the yard. The house has a beautiful white facade and spreads over four levels. In the basement there is a garage, suitable for one larger or two smaller vehicles, one larger and one smaller room, pantry and toilet. The high ground floor consists of four offices of different sizes, a bathroom, a kitchen and a terrace. Four offices and two bathrooms are on the first floor. Second floor contains three medium and one small office and terrace. Functional layout, plenty of light, quiet and easily accessible location are the qualities that make this property ideal for various business activities.