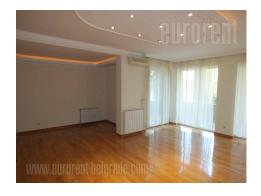

Semi detached house in an exclusive area of Dedinje, with a vast approx. 10acre plot. It is constructed according to highest living standards. It occupies four levels. High ground floor: anteroom with bathroom, 60 m<sup>2</sup> living room and large terrace. First floor: lobby, two bedrooms with bathrooms-hydro massage tubs and terrace and master bedroom with wardrobe and huge bathroom with Jacuzzi tub and shower. Ground floor: garage, accessory rooms, laundry room, pantry and vine cellar. Same layout on the right side of the house. Last floor is a separated unit, which has access to a spacious 150m<sup>2</sup> terrace. Comfortable and functional, itc features a spacious living room with a kitchen and dining area, and three bedrooms. Oak parquet, plaster works, halogen lightning, spatulat and Spanish ceramics. It is air-conditioned, has armored door, video supervision and physical