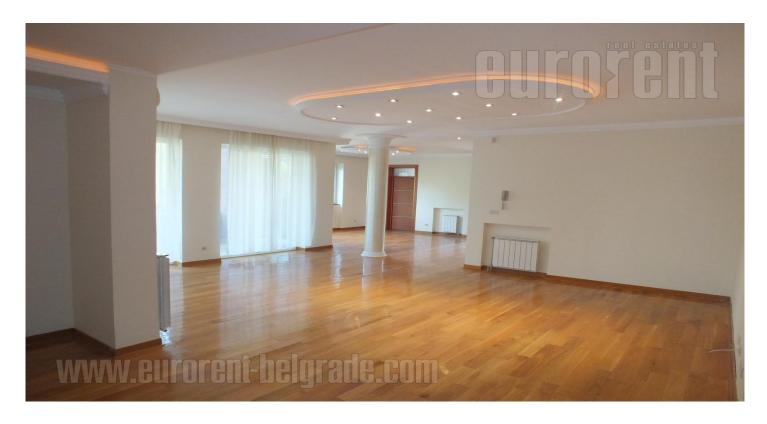

Semi detached house in an exclusive area of Dedinje, with a vast approx. 10acre plot. It is constructed according to highest living standards. It occupies four levels. High ground floor: anteroom with bathroom, 60 m<sup>2</sup> living room and large terrace. First floor: lobby, two bedrooms with bathrooms-hydro massage tubs and terrace and master bedroom with wardrobe and huge bathroom with Jacuzzi tub and shower. Ground floor: garage, accessory rooms, laundry room, pantry and vine cellar. Same layout on the right side of the house. Last floor is a separated unit, which has access to a spacious 150m<sup>2</sup> terrace. Comfortable and functional, itc features a spacious living room with a kitchen and dining area, and three bedrooms. Oak parquet, plaster works, halogen lightning, spatulat and Spanish ceramics. It is air-conditioned, has armored door, video supervision and physical