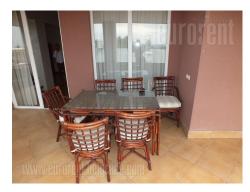

Semi detached house in an exclusive area of Dedinje, with a vast approx. 10acre plot. It is constructed according to highest living standards. It occupies four levels. High ground floor: anteroom with bathroom, 60 m<sup>2</sup> living room and large terrace. First floor: lobby, two bedrooms with bathrooms-hydro massage tubs and terrace and master bedroom with wardrobe and huge bathroom with Jacuzzi tub and shower. Ground floor: garage, accessory rooms, laundry room, pantry and vine cellar. Same layout on the right side of the house. Last floor is a separated unit, which has access to a spacious 150m<sup>2</sup> terrace. Comfortable and functional, itc features a spacious living room with a kitchen and dining area, and three bedrooms. Oak parquet, plaster works, halogen lightning, spatulat and Spanish ceramics. It is air-conditioned, has armored door, video supervision and physical