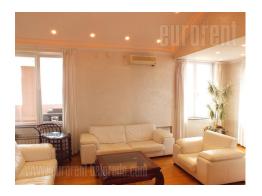

Semi detached house in an exclusive area of Dedinje, with a vast approx. 10acre plot. It is constructed according to highest living standards. It occupies four levels. High ground floor: anteroom with bathroom, 60 m<sup>2</sup> living room and large terrace. First floor: lobby, two bedrooms with bathrooms-hydro massage tubs and terrace and master bedroom with wardrobe and huge bathroom with Jacuzzi tub and shower. Ground floor: garage, accessory rooms, laundry room, pantry and vine cellar. Same layout on the right side of the house. Last floor is a separated unit, which has access to a spacious 150m<sup>2</sup> terrace. Comfortable and functional, itc features a spacious living room with a kitchen and dining area, and three bedrooms. Oak parquet, plaster works, halogen lightning, spatulat and Spanish ceramics. It is air-conditioned, has armored door, video supervision and physical