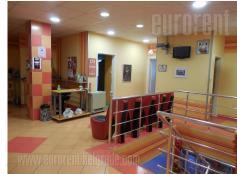

Business premises with direct access to a busy street in Borca. New building, and the subject of the issue are the ground floor and the basement levels, which are interconnected, while there is a possibility of separation, with two entrances that allow independent access to each level. Each level has a toilet, while the floors are tiled. Top quality materials used for finishing. The building has aluminum carpentry. Property is suitable for various business purposes, including kindergarten.