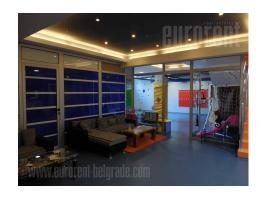

Business premises with direct access to a busy street in Borca. New building, and the subject of the issue are the ground floor and the basement levels, which are interconnected, while there is a possibility of separation, with two entrances that allow independent access to each level. Each level has a toilet, while the floors are tiled. Top quality materials used for finishing. The building has aluminum carpentry. Property is suitable for various business purposes, including kindergarten.