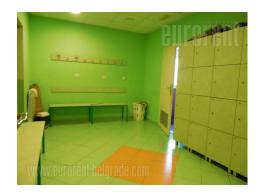

Business premises with direct access to a busy street in Borca. New building, and the subject of the issue are the ground floor and the basement levels, which are interconnected, while there is a possibility of separation, with two entrances that allow independent access to each level. Each level has a toilet, while the floors are tiled. Top quality materials used for finishing. The building has aluminum carpentry. Property is suitable for various business purposes, including kindergarten.