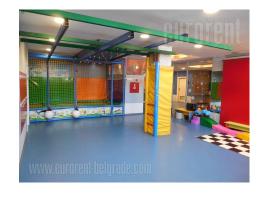

Business premises with direct access to a busy street in Borca. New building, and the subject of the issue are the ground floor and the basement levels, which are interconnected, while there is a possibility of separation, with two entrances that allow independent access to each level. Each level has a toilet, while the floors are tiled. Top quality materials used for finishing. The building has aluminum carpentry. Property is suitable for various business purposes, including kindergarten.