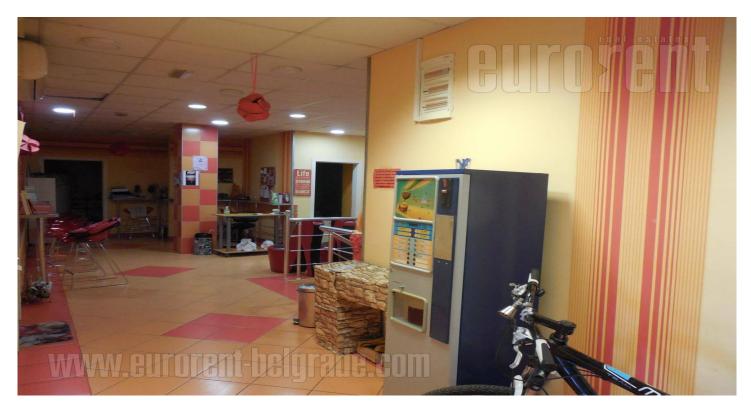

Business premises with direct access to a busy street in Borca. New building, and the subject of the issue are the ground floor and the basement levels, which are interconnected, while there is a possibility of separation, with two entrances that allow independent access to each level. Each level has a toilet, while the floors are tiled. Top quality materials used for finishing. The building has aluminum carpentry. Property is suitable for various business purposes, including kindergarten.