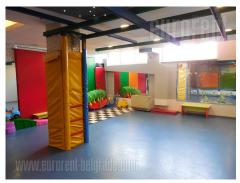

Business premises with direct access to a busy street in Borca. New building, and the subject of the issue are the ground floor and the basement levels, which are interconnected, while there is a possibility of separation, with two entrances that allow independent access to each level. Each level has a toilet, while the floors are tiled. Top quality materials used for finishing. The building has aluminum carpentry. Property is suitable for various business purposes, including kindergarten.