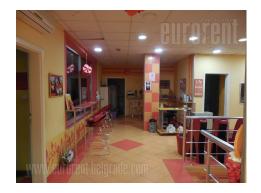

Business premises with direct access to a busy street in Borca. New building, and the subject of the issue are the ground floor and the basement levels, which are interconnected, while there is a possibility of separation, with two entrances that allow independent access to each level. Each level has a toilet, while the floors are tiled. Top quality materials used for finishing. The building has aluminum carpentry. Property is suitable for various business purposes, including kindergarten.