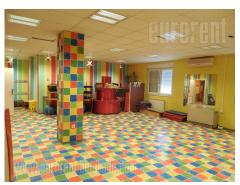

Business premises with direct access to a busy street in Borca. New building, and the subject of the issue are the ground floor and the basement levels, which are interconnected, while there is a possibility of separation, with two entrances that allow independent access to each level. Each level has a toilet, while the floors are tiled. Top quality materials used for finishing. The building has aluminum carpentry. Property is suitable for various business purposes, including kindergarten.