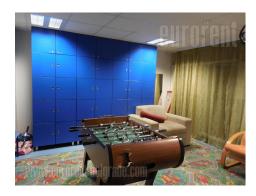

Business premises with direct access to a busy street in Borca. New building, and the subject of the issue are the ground floor and the basement levels, which are interconnected, while there is a possibility of separation, with two entrances that allow independent access to each level. Each level has a toilet, while the floors are tiled. Top quality materials used for finishing. The building has aluminum carpentry. Property is suitable for various business purposes, including kindergarten.