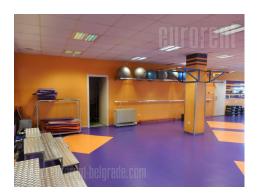

Business premises with direct access to a busy street in Borca. New building, and the subject of the issue are the ground floor and the basement levels, which are interconnected, while there is a possibility of separation, with two entrances that allow independent access to each level. Each level has a toilet, while the floors are tiled. Top quality materials used for finishing. The building has aluminum carpentry. Property is suitable for various business purposes, including kindergarten.