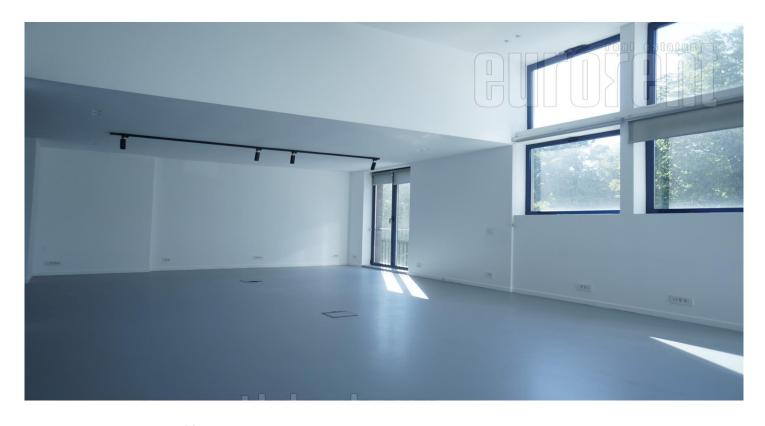

Excellent, renovated space, situated in a great location, in the city center. It is positioned in a quiet part of the street, within walking distance from the pedestrian zone of Knez Mihailova Street. The building is older, but of quality construction, very well maintained with an elevator. Property is housed on the first floor. Open space concept, with two toilets and a kitchenette. Parking space in Rajiceva shopping center is an additional cost - 20,000 dinars.