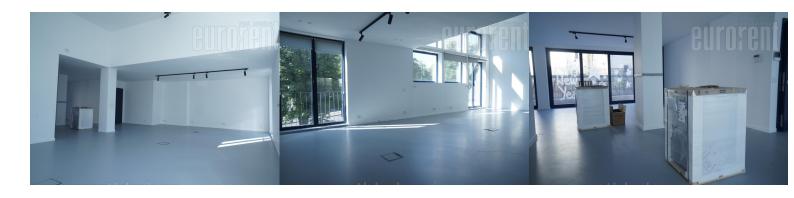

Excellent, renovated space, situated in a great location, in the city center. It is positioned in a quiet part of the street, within walking distance from the pedestrian zone of Knez Mihailova Street. The building is older, but of quality construction, very well maintained with an elevator. Property is housed on the first floor. Open space concept, with two toilets and a kitchenette. Parking space in Rajiceva shopping center is an additional cost - 20,000 dinars.