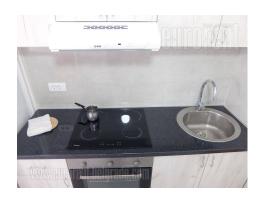

Excellent, renovated apartment, housed in an older building in New Belgrade, in the vicinty of Sava center. Well maintained building with an elevator. There are many commercial facilities in the neigborhood, shops, fast food restaurants, bakery, cafes. The apartment is structurally divided into two rooms. It features a living room and a kitchen with access to a beautiful terrace with patio furniture. Kitchen is fully equipped and has dining area. Comfortable bedroom has two beds and a closet. The apartment is furnished with new furniture pieces, it has AC, and it is abundant with natural light. Property suitable for one person or a couple.