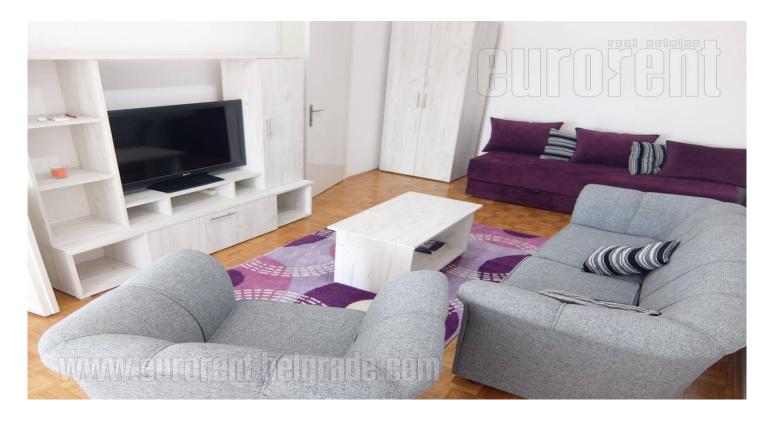

Excellent, renovated apartment, housed in an older building in New Belgrade, in the vicinty of Sava center. Well maintained building with an elevator. There are many commercial facilities in the neigborhood, shops, fast food restaurants, bakery, cafes. The apartment is structurally divided into two rooms. It features a living room and a kitchen with access to a beautiful terrace with patio furniture. Kitchen is fully equipped and has dining area. Comfortable bedroom has two beds and a closet. The apartment is furnished with new furniture pieces, it has AC, and it is abundant with natural light. Property suitable for one person or a couple.