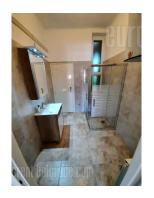

Nice apartment with characteristic high ceilings in the city center, near Nikola Pasic Square. Quiet street, close to commercial and service facilities, while the location is well connected with all parts of the city. This pre-war building has nicely maintained entrance. The apartment is housed on the fourth floor of a building with an elevator. It consists of an entrance hall which leads to all rooms in the apartment. Two large rooms, a bathroom with shower and terrace area at disposal. The space has been completely renovated, with new ceramics and elements in the bathroom. It is suitable for comfortable life or for business activities.