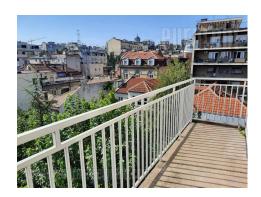

Nice apartment with characteristic high ceilings in the city center, near Nikola Pasic Square. Quiet street, close to commercial and service facilities, while the location is well connected with all parts of the city. This pre-war building has nicely maintained entrance. The apartment is housed on the fourth floor of a building with an elevator. It consists of an entrance hall which leads to all rooms in the apartment. Two large rooms, a bathroom with shower and terrace area at disposal. The space has been completely renovated, with new ceramics and elements in the bathroom. It is suitable for comfortable life or for business activities.