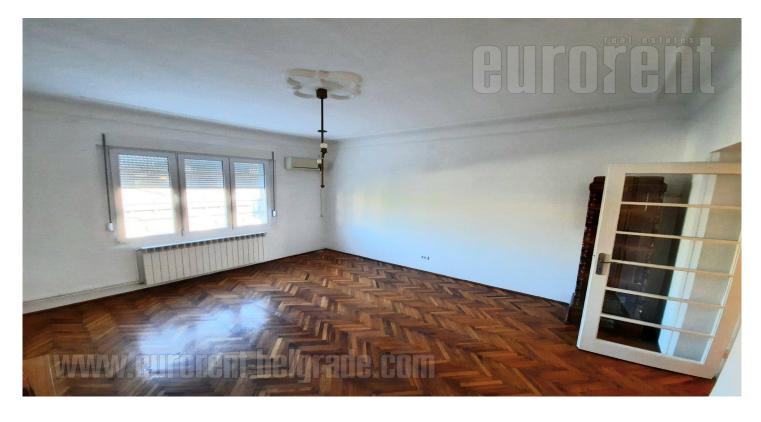

Nice apartment with characteristic high ceilings in the city center, near Nikola Pasic Square. Quiet street, close to commercial and service facilities, while the location is well connected with all parts of the city. This pre-war building has nicely maintained entrance. The apartment is housed on the fourth floor of a building with an elevator. It consists of an entrance hall which leads to all rooms in the apartment. Two large rooms, a bathroom with shower and terrace area at disposal. The space has been completely renovated, with new ceramics and elements in the bathroom. It is suitable for comfortable life or for business activities.