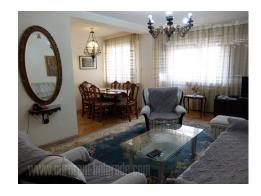

Comfortable apartment located in a beautiful, quiet street near the Clinical Center and Slavija Square. It is housed on the third floor of a building with an elevator. It is spacious, bright and two-side oriented. It consists of a comfortable living room with a fully equipped kitchen. The kitchen leads to one of the two terraces which is beautiful, spacious and facing the street. Two bedrooms face the courtyard between the buildings and one of them has access to the other terrace. The apartment has a restroom and a bathroom with a shower cabin. The Bathrooms have been renovated recently. The apartment is furnished with well maintained furniture of classic design, with a lot of details. The interior is comfortable and well maintained. Functional and practical room layout. Suitable for a family.