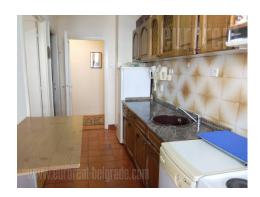

Comfortable apartment located in a beautiful, quiet street near the Clinical Center and Slavija Square. It is housed on the third floor of a building with an elevator. It is spacious, bright and two-side oriented. It consists of a comfortable living room with a fully equipped kitchen. The kitchen leads to one of the two terraces which is beautiful, spacious and facing the street. Two bedrooms face the courtyard between the buildings and one of them has access to the other terrace. The apartment has a restroom and a bathroom with a shower cabin. The Bathrooms have been renovated recently. The apartment is furnished with well maintained furniture of classic design, with a lot of details. The interior is comfortable and well maintained. Functional and practical room layout. Suitable for a family.