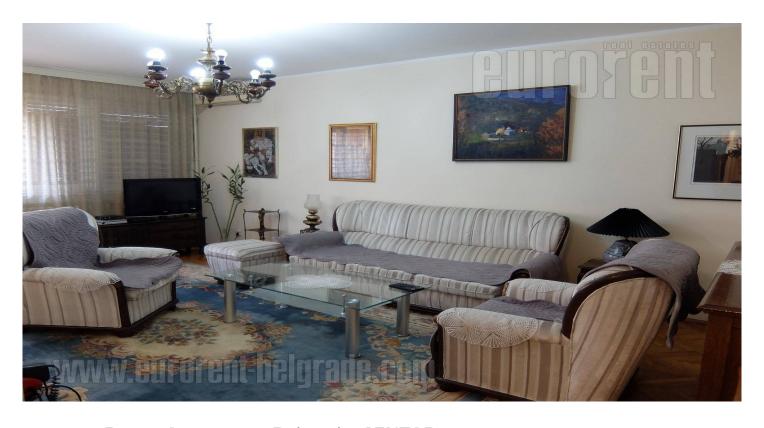

Comfortable apartment located in a beautiful, quiet street near the Clinical Center and Slavija Square. It is housed on the third floor of a building with an elevator. It is spacious, bright and two-side oriented. It consists of a comfortable living room with a fully equipped kitchen. The kitchen leads to one of the two terraces which is beautiful, spacious and facing the street. Two bedrooms face the courtyard between the buildings and one of them has access to the other terrace. The apartment has a restroom and a bathroom with a shower cabin. The Bathrooms have been renovated recently. The apartment is furnished with well maintained furniture of classic design, with a lot of details. The interior is comfortable and well maintained. Functional and practical room layout. Suitable for a family.