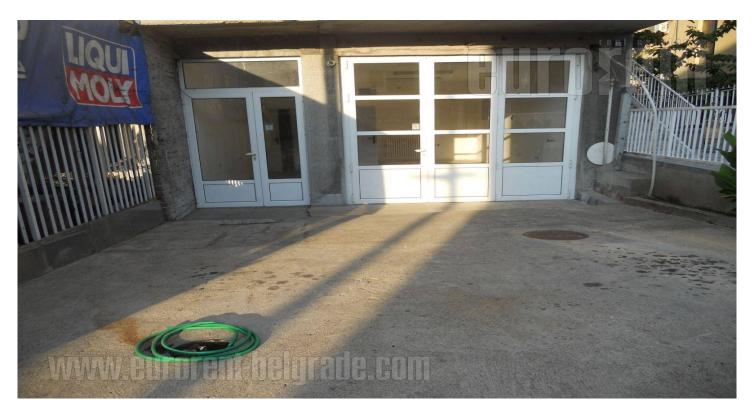

Commercial space located in basement level of an older residential building, located in a busy street, near the Singidunum school. Well-organized public transport and the proximity of highway inclusion connects this location with other parts of the city. The space consists of two, interconnected rooms where each has a separate entrance. The height of the ceiling in the space is about 3m<sup>2</sup> and there are two toilets available. Entrance door is made of PVC in combination with glass. The space is functional and bright, different business activities can be performed in it.