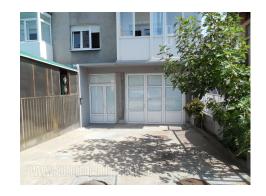

Commercial space located in basement level of an older residential building, located in a busy street, near the Singidunum school. Well-organized public transport and the proximity of highway inclusion connects this location with other parts of the city. The space consists of two, interconnected rooms where each has a separate entrance. The height of the ceiling in the space is about 3m<sup>2</sup> and there are two toilets available. Entrance door is made of PVC in combination with glass. The space is functional and bright, different business activities can be performed in it.