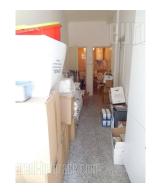

Commercial space located in basement level of an older residential building, located in a busy street, near the Singidunum school. Well-organized public transport and the proximity of highway inclusion connects this location with other parts of the city. The space consists of two, interconnected rooms where each has a separate entrance. The height of the ceiling in the space is about 3m<sup>2</sup> and there are two toilets available. Entrance door is made of PVC in combination with glass. The space is functional and bright, different business activities can be performed in it.