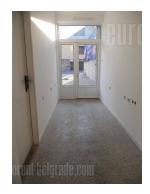

Commercial space located in basement level of an older residential building, located in a busy street, near the Singidunum school. Well-organized public transport and the proximity of highway inclusion connects this location with other parts of the city. The space consists of two, interconnected rooms where each has a separate entrance. The height of the ceiling in the space is about 3m<sup>2</sup> and there are two toilets available. Entrance door is made of PVC in combination with glass. The space is functional and bright, different business activities can be performed in it.