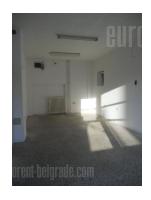

Commercial space located in basement level of an older residential building, located in a busy street, near the Singidunum school. Well-organized public transport and the proximity of highway inclusion connects this location with other parts of the city. The space consists of two, interconnected rooms where each has a separate entrance. The height of the ceiling in the space is about 3m<sup>2</sup> and there are two toilets available. Entrance door is made of PVC in combination with glass. The space is functional and bright, different business activities can be performed in it.