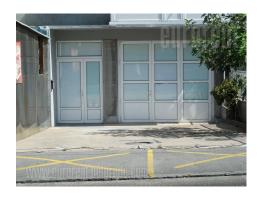

Commercial space located in basement level of an older residential building, located in a busy street, near the Singidunum school. Well-organized public transport and the proximity of highway inclusion connects this location with other parts of the city. The space consists of two, interconnected rooms where each has a separate entrance. The height of the ceiling in the space is about 3m<sup>2</sup> and there are two toilets available. Entrance door is made of PVC in combination with glass. The space is functional and bright, different business activities can be performed in it.