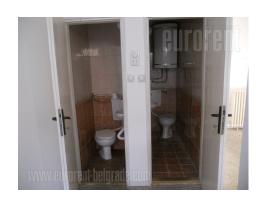

Commercial space located in basement level of an older residential building, located in a busy street, near the Singidunum school. Well-organized public transport and the proximity of highway inclusion connects this location with other parts of the city. The space consists of two, interconnected rooms where each has a separate entrance. The height of the ceiling in the space is about 3m<sup>2</sup> and there are two toilets available. Entrance door is made of PVC in combination with glass. The space is functional and bright, different business activities can be performed in it.