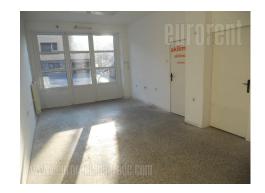

Commercial space located in basement level of an older residential building, located in a busy street, near the Singidunum school. Well-organized public transport and the proximity of highway inclusion connects this location with other parts of the city. The space consists of two, interconnected rooms where each has a separate entrance. The height of the ceiling in the space is about 3m<sup>2</sup> and there are two toilets available. Entrance door is made of PVC in combination with glass. The space is functional and bright, different business activities can be performed in it.