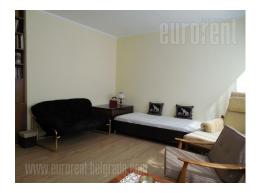

Functional apartment, located in Zvezdara, in a small, quiet street near Cvetko green market and sports center Olimp. Well-organized traffic connects this location with the rest of the city. The apartment is housed on the first floor of an older, well maintained building with two elevators. It consists of a central dining area which has access to living room and bedroom, as well as bathroom and fully equipped kitchen which is separated. The apartment is two side oriented, has a terrace which can be accessed from the dining room and kitchen, facing the park in front of the building. Property abundant with natural light and spacious, suitable for both residential and business purposes.