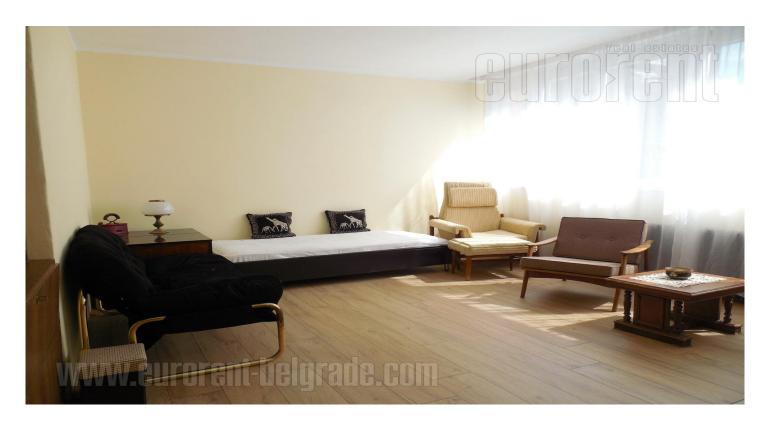

Functional apartment, located in Zvezdara, in a small, quiet street near Cvetko green market and sports center Olimp. Well-organized traffic connects this location with the rest of the city. The apartment is housed on the first floor of an older, well maintained building with two elevators. It consists of a central dining area which has access to living room and bedroom, as well as bathroom and fully equipped kitchen which is separated. The apartment is two side oriented, has a terrace which can be accessed from the dining room and kitchen, facing the park in front of the building. Property abundant with natural light and spacious, suitable for both residential and business purposes.