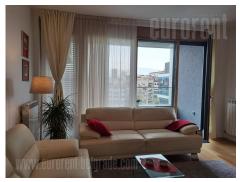

Attractive apartment, located in an exclusive location in one of the most modern building complexes in Belgrade, called Skyline. The project was developed according to the highest world standards. The apartment is designed and equipped for housing and business. It is housed on the seventh floor in one of the towers surrounded by a promenade - called Skyline piazzete and the park "Three Keys", overlooking the city center. The use of the largest private pool in Belgrade, spa and fitness zone is at disposal. The apartment features a comfortable living room, which is connected with an open kitchen and dining area, which is partially separated by a bar. This space has access to a large terrace with an exceptional panoramic view of the park in front of the complex and the buildings of the city center. The apartment has two bedrooms and two bathrooms, one of which has a bathtub, while the other has a shower cabin. The apartment has city central heating charged per consumption, while the complex itself has video surveillance, card access, 24/7 reception desk, as well as professional maintenance of the building. The apartment has oak parquet and Italian ceramics. One parking space is provided in the garage of the building for additional price, as well as a smaller storage room. Very modern property, rich in natural light, suitable for residential and business premises.