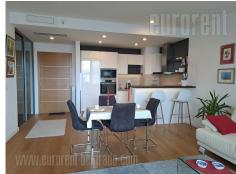

Attractive apartment, located in an exclusive location in one of the most modern building complexes in Belgrade, called Skyline. The project was developed according to the highest world standards. The apartment is designed and equipped for housing and business. It is housed on the seventh floor in one of the towers surrounded by a promenade - called Skyline piazzete and the park "Three Keys", overlooking the city center. The use of the largest private pool in Belgrade, spa and fitness zone is at disposal. The apartment features a comfortable living room, which is connected with an open kitchen and dining area, which is partially separated by a bar. This space has access to a large terrace with an exceptional panoramic view of the park in front of the complex and the buildings of the city center. The apartment has two bedrooms and two bathrooms, one of which has a bathtub, while the other has a shower cabin. The apartment has city central heating charged per consumption, while the complex itself has video surveillance, card access, 24/7 reception desk, as well as professional maintenance of the building. The apartment has oak parquet and Italian ceramics. One parking space is provided in the garage of the building for additional price, as well as a smaller storage room. Very modern property, rich in natural light, suitable for residential and business premises.