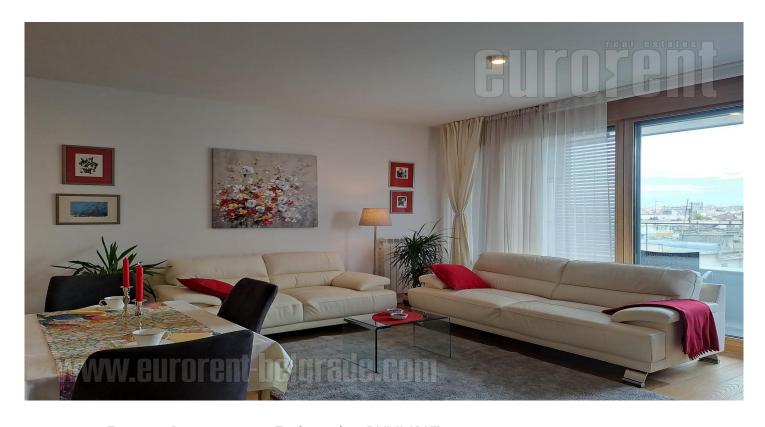

Attractive apartment, located in an exclusive location in one of the most modern building complexes in Belgrade, called Skyline. The project was developed according to the highest world standards. The apartment is designed and equipped for housing and business. It is housed on the seventh floor in one of the towers surrounded by a promenade - called Skyline piazzete and the park "Three Keys", overlooking the city center. The use of the largest private pool in Belgrade, spa and fitness zone is at disposal. The apartment features a comfortable living room, which is connected with an open kitchen and dining area, which is partially separated by a bar. This space has access to a large terrace with an exceptional panoramic view of the park in front of the complex and the buildings of the city center. The apartment has two bedrooms and two bathrooms, one of which has a bathtub, while the other has a shower cabin. The apartment has city central heating charged per consumption, while the complex itself has video surveillance, card access, 24/7 reception desk, as well as professional maintenance of the building. The apartment has oak parquet and Italian ceramics. One parking space is provided in the garage of the building for additional price, as well as a smaller storage room. Very modern property, rich in natural light, suitable for residential and business premises.