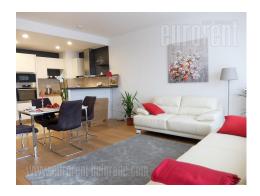

Attractive apartment, located in an exclusive location in one of the most modern building complexes in Belgrade, called Skyline. The project was developed according to the highest world standards. The apartment is designed and equipped for housing and business. It is housed on the seventh floor in one of the towers surrounded by a promenade - called Skyline piazzete and the park "Three Keys", overlooking the city center. The use of the largest private pool in Belgrade, spa and fitness zone is at disposal. The apartment features a comfortable living room, which is connected with an open kitchen and dining area, which is partially separated by a bar. This space has access to a large terrace with an exceptional panoramic view of the park in front of the complex and the buildings of the city center. The apartment has two bedrooms and two bathrooms, one of which has a bathtub, while the other has a shower cabin. The apartment has city central heating charged per consumption, while the complex itself has video surveillance, card access, 24/7 reception desk, as well as professional maintenance of the building. The apartment has oak parquet and Italian ceramics. One parking space is provided in the garage of the building for additional price, as well as a smaller storage room. Very modern property, rich in natural light, suitable for residential and business premises.