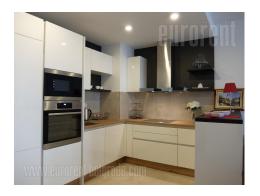

Attractive apartment, located in an exclusive location in one of the most modern building complexes in Belgrade, called Skyline. The project was developed according to the highest world standards. The apartment is designed and equipped for housing and business. It is housed on the seventh floor in one of the towers surrounded by a promenade - called Skyline piazzete and the park "Three Keys", overlooking the city center. The use of the largest private pool in Belgrade, spa and fitness zone is at disposal. The apartment features a comfortable living room, which is connected with an open kitchen and dining area, which is partially separated by a bar. This space has access to a large terrace with an exceptional panoramic view of the park in front of the complex and the buildings of the city center. The apartment has two bedrooms and two bathrooms, one of which has a bathtub, while the other has a shower cabin. The apartment has city central heating charged per consumption, while the complex itself has video surveillance, card access, 24/7 reception desk, as well as professional maintenance of the building. The apartment has oak parquet and Italian ceramics. One parking space is provided in the garage of the building for additional price, as well as a smaller storage room. Very modern property, rich in natural light, suitable for residential and business premises.