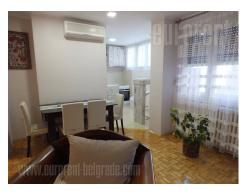

Attractive apartment, located in the vicinity of New Belgrade Arena. Position well connected to the city center, through many public transport lines, as well as close to highway inclusion which could be reached within several minute driving distance. The apartment is housed in an older building with an elevator. It features an open living room connected to dining area. Kitchen is partially separated and fully equipped with modern built in appliances. Two bedrooms are at disposal, one of which has a comfortable double bed and a closet, while the other is equipped with two couches. The apartment has a terrace overlooking the greenery. Bathroom has a shower cabin. Completely renovated interior, equipped with new modern furniture, has AC.