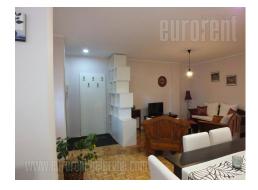

Attractive apartment, located in the vicinity of New Belgrade Arena. Position well connected to the city center, through many public transport lines, as well as close to highway inclusion which could be reached within several minute driving distance. The apartment is housed in an older building with an elevator. It features an open living room connected to dining area. Kitchen is partially separated and fully equipped with modern built in appliances. Two bedrooms are at disposal, one of which has a comfortable double bed and a closet, while the other is equipped with two couches. The apartment has a terrace overlooking the greenery. Bathroom has a shower cabin. Completely renovated interior, equipped with new modern furniture, has AC.