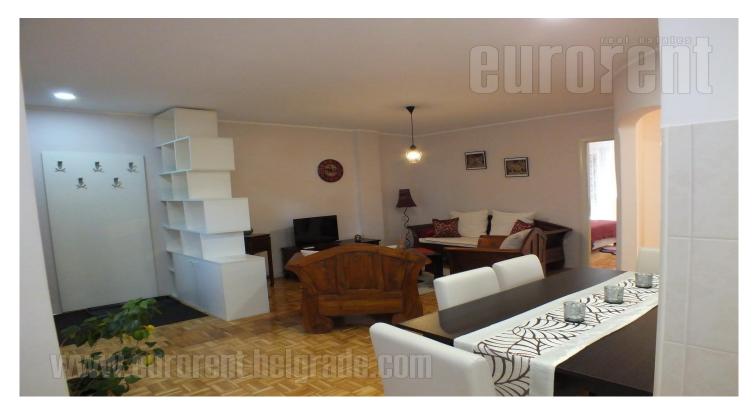

Attractive apartment, located in the vicinity of New Belgrade Arena. Position well connected to the city center, through many public transport lines, as well as close to highway inclusion which could be reached within several minute driving distance. The apartment is housed in an older building with an elevator. It features an open living room connected to dining area. Kitchen is partially separated and fully equipped with modern built in appliances. Two bedrooms are at disposal, one of which has a comfortable double bed and a closet, while the other is equipped with two couches. The apartment has a terrace overlooking the greenery. Bathroom has a shower cabin. Completely renovated interior, equipped with new modern furniture, has AC.