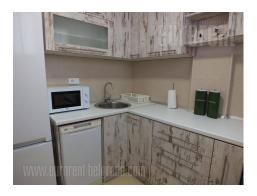

Attractive apartment, located in the vicinity of New Belgrade Arena. Position well connected to the city center, through many public transport lines, as well as close to highway inclusion which could be reached within several minute driving distance. The apartment is housed in an older building with an elevator. It features an open living room connected to dining area. Kitchen is partially separated and fully equipped with modern built in appliances. Two bedrooms are at disposal, one of which has a comfortable double bed and a closet, while the other is equipped with two couches. The apartment has a terrace overlooking the greenery. Bathroom has a shower cabin. Completely renovated interior, equipped with new modern furniture, has AC.