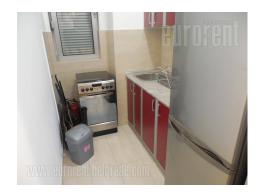

Apartment located in a quiet, one-way street near Red Cross Square. In the immediate vicinity is the commercial zone Bulevar kralja Aleksandra street, Djeram green market, as well as several public transport lines that connect this location with other parts of the city. The apartment is located on the second floor of a well maintained newer building. It consists of three spacious rooms, oriented toward the street, entrance hall, guest toilet, bathroom, and a kitchen which is connected to the living room. Property is equipped with office furniture. Suitable for a quieter office activity.