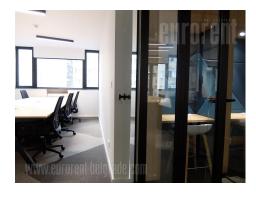

Located in the heart of the old part of the city, this workspace is designed to easily adapt to different needs and number of employees. It is located near the Politika building, within just a few minute walking distance from Republic Square. Innovative, purposeful interior design, technologically advanced infrastructure and a wide range of lease options are specially tailored to help realize the full potential of any business. This space occupies the entire floor. The offices are intended for teams of 4 to 8 or more people, with the possibility of adjusting to the size of the team. The offices are equipped with office furniture. The rental price includes all bills, maintenance and cleaning, ultra high speed internet, technical support, use of common areas (rest areas, kitchen, toilets, showers). Access to the building is provided 24/7. There is a possibility of additional rent (per hour) of conference halls of different sizes. Excellent address, flexible lease options, modern design and the most modern infrastructure of this facility will fit the requirements of the most demanding