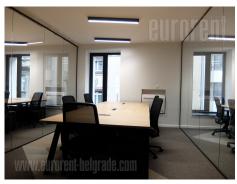

Located in the heart of the old part of the city, this workspace is designed to easily adapt to different needs and number of employees. It is located near the Politika building, within just a few minute walking distance from Republic Square. Innovative, purposeful interior design, technologically advanced infrastructure and a wide range of lease options are specially tailored to help realize the full potential of any business. This space occupies the entire floor. The offices are intended for teams of 4 to 8 or more people, with the possibility of adjusting to the size of the team. The offices are equipped with office furniture. The rental price includes all bills, maintenance and cleaning, ultra high speed internet, technical support, use of common areas (rest areas, kitchen, toilets, showers). Access to the building is provided 24/7. There is a possibility of additional rent (per hour) of conference halls of different sizes. Excellent address, flexible lease options, modern design and the most modern infrastructure of this facility will fit the requirements of the most demanding