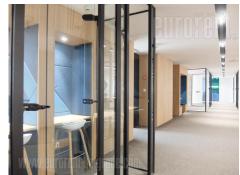

Located in the heart of the old part of the city, this workspace is designed to easily adapt to different needs and number of employees. It is located near the Politika building, within just a few minute walking distance from Republic Square. Innovative, purposeful interior design, technologically advanced infrastructure and a wide range of lease options are specially tailored to help realize the full potential of any business. This space occupies the entire floor. The offices are intended for teams of 4 to 8 or more people, with the possibility of adjusting to the size of the team. The offices are equipped with office furniture. The rental price includes all bills, maintenance and cleaning, ultra high speed internet, technical support, use of common areas (rest areas, kitchen, toilets, showers). Access to the building is provided 24/7. There is a possibility of additional rent (per hour) of conference halls of different sizes. Excellent address, flexible lease options, modern design and the most modern infrastructure of this facility will fit the requirements of the most demanding