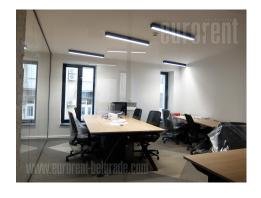

Located in the heart of the old part of the city, this workspace is designed to easily adapt to different needs and number of employees. It is located near the Politika building, within just a few minute walking distance from Republic Square. Innovative, purposeful interior design, technologically advanced infrastructure and a wide range of lease options are specially tailored to help realize the full potential of any business. This space occupies the entire floor. The offices are intended for teams of 4 to 8 or more people, with the possibility of adjusting to the size of the team. The offices are equipped with office furniture. The rental price includes all bills, maintenance and cleaning, ultra high speed internet, technical support, use of common areas (rest areas, kitchen, toilets, showers). Access to the building is provided 24/7. There is a possibility of additional rent (per hour) of conference halls of different sizes. Excellent address, flexible lease options, modern design and the most modern infrastructure of this facility will fit the requirements of the most demanding