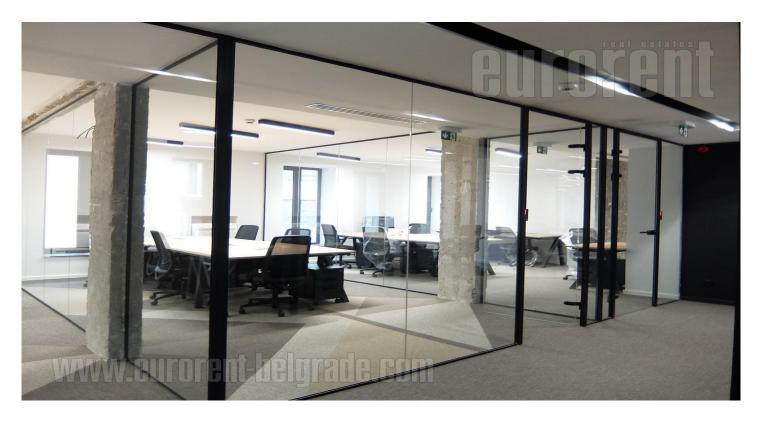

Located in the heart of the old part of the city, this workspace is designed to easily adapt to different needs and number of employees. It is located near the Politika building, within just a few minute walking distance from Republic Square. Innovative, purposeful interior design, technologically advanced infrastructure and a wide range of lease options are specially tailored to help realize the full potential of any business. This space occupies the entire floor. The offices are intended for teams of 4 to 8 or more people, with the possibility of adjusting to the size of the team. The offices are equipped with office furniture. The rental price includes all bills, maintenance and cleaning, ultra high speed internet, technical support, use of common areas (rest areas, kitchen, toilets, showers). Access to the building is provided 24/7. There is a possibility of additional rent (per hour) of conference halls of different sizes. Excellent address, flexible lease options, modern design and the most modern infrastructure of this facility will fit the requirements of the most demanding