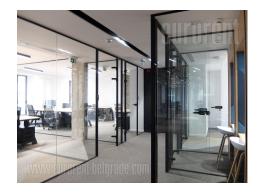

Located in the heart of the old part of the city, this workspace is designed to easily adapt to different needs and number of employees. It is located near the Politika building, within just a few minute walking distance from Republic Square. Innovative, purposeful interior design, technologically advanced infrastructure and a wide range of lease options are specially tailored to help realize the full potential of any business. This space occupies the entire floor. The offices are intended for teams of 4 to 8 or more people, with the possibility of adjusting to the size of the team. The offices are equipped with office furniture. The rental price includes all bills, maintenance and cleaning, ultra high speed internet, technical support, use of common areas (rest areas, kitchen, toilets, showers). Access to the building is provided 24/7. There is a possibility of additional rent (per hour) of conference halls of different sizes. Excellent address, flexible lease options, modern design and the most modern infrastructure of this facility will fit the requirements of the most demanding