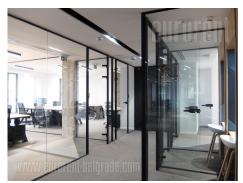

Located in the heart of the old part of the city, this workspace is designed to easily adapt to different needs and number of employees. It is located near the Politika building, within just a few minute walking distance from Republic Square. Innovative, purposeful interior design, technologically advanced infrastructure and a wide range of lease options are specially tailored to help realize the full potential of any business. This space occupies the entire floor. The offices are intended for teams of 4 to 8 or more people, with the possibility of adjusting to the size of the team. The offices are equipped with office furniture. The rental price includes all bills, maintenance and cleaning, ultra high speed internet, technical support, use of common areas (rest areas, kitchen, toilets, showers). Access to the building is provided 24/7. There is a possibility of additional rent (per hour) of conference halls of different sizes. Excellent address, flexible lease options, modern design and the most modern infrastructure of this facility will fit the requirements of the most demanding