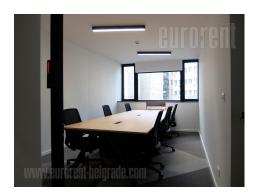

Located in the heart of the old part of the city, this workspace is designed to easily adapt to different needs and number of employees. It is located near the Politika building, within just a few minute walking distance from Republic Square. Innovative, purposeful interior design, technologically advanced infrastructure and a wide range of lease options are specially tailored to help realize the full potential of any business. This space occupies the entire floor. The offices are intended for teams of 4 to 8 or more people, with the possibility of adjusting to the size of the team. The offices are equipped with office furniture. The rental price includes all bills, maintenance and cleaning, ultra high speed internet, technical support, use of common areas (rest areas, kitchen, toilets, showers). Access to the building is provided 24/7. There is a possibility of additional rent (per hour) of conference halls of different sizes. Excellent address, flexible lease options, modern design and the most modern infrastructure of this facility will fit the requirements of the most demanding