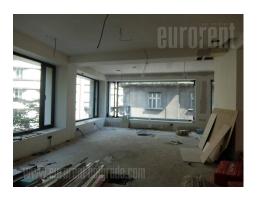

Located in the heart of the old part of the city, this workspace is designed to easily adapt to different needs and number of employees. It is situated in the vicinity of Politika building, within only a few minute walking distance from Republic Square. Innovative, functional interior design, as well as technologically advanced infrastructure are adapted to help reach a full potential of any business. This office space occupies an entire floor. 24/7 access to the premises. Excellent address, modern design and contemporary infrastructure of the building will fit the requirements of most demanding clients.