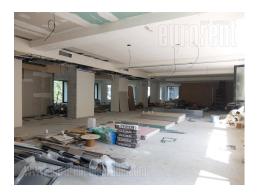

Located in the heart of the old part of the city, this workspace is designed to easily adapt to different needs and number of employees. It is situated in the vicinity of Politika building, within only a few minute walking distance from Republic Square. Innovative, functional interior design, as well as technologically advanced infrastructure are adapted to help reach a full potential of any business. This office space occupies an entire floor. 24/7 access to the premises. Excellent address, modern design and contemporary infrastructure of the building will fit the requirements of most demanding clients.