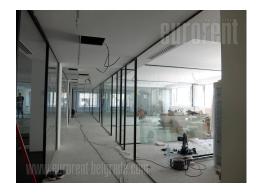

Located in the heart of the old part of the city, this workspace is designed to easily adapt to different needs and number of employees. It is situated in the vicinity of Politika building, within only a few minute walking distance from Republic Square. Innovative, functional interior design, as well as technologically advanced infrastructure are adapted to help reach a full potential of any business. This office space occupies an entire floor. 24/7 access to the premises. Excellent address, modern design and contemporary infrastructure of the building will fit the requirements of most demanding clients.