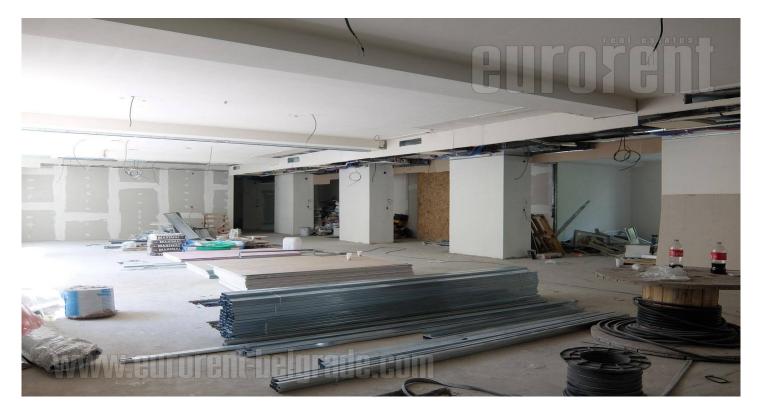

Located in the heart of the old part of the city, this workspace is designed to easily adapt to different needs and number of employees. It is situated in the vicinity of Politika building, within only a few minute walking distance from Republic Square. Innovative, functional interior design, as well as technologically advanced infrastructure are adapted to help reach a full potential of any business. This office space occupies an entire floor. 24/7 access to the premises. Excellent address, modern design and contemporary infrastructure of the building will fit the requirements of most demanding clients.