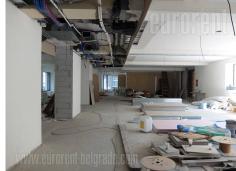

Located in the heart of the old part of the city, this workspace is designed to easily adapt to different needs and number of employees. It is situated in the vicinity of Politika building, within only a few minute walking distance from Republic Square. Innovative, functional interior design, as well as technologically advanced infrastructure are adapted to help reach a full potential of any business. This office space occupies an entire floor. 24/7 access to the premises. Excellent address, modern design and contemporary infrastructure of the building will fit the requirements of most demanding clients.