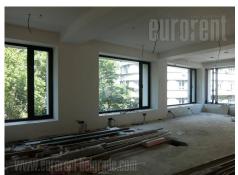

Located in the heart of the old part of the city, this workspace is designed to easily adapt to different needs and number of employees. It is situated in the vicinity of Politika building, within only a few minute walking distance from Republic Square. Innovative, functional interior design, as well as technologically advanced infrastructure are adapted to help reach a full potential of any business. This office space occupies an entire floor. 24/7 access to the premises. Excellent address, modern design and contemporary infrastructure of the building will fit the requirements of most demanding clients.