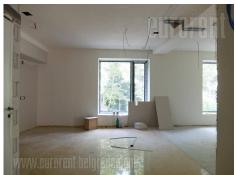

Located in the heart of the old part of the city, this workspace is designed to easily adapt to different needs and number of employees. It is situated in the vicinity of Politika building, within only a few minute walking distance from Republic Square. Innovative, functional interior design, as well as technologically advanced infrastructure are adapted to help reach a full potential of any business. This office space occupies an entire floor. 24/7 access to the premises. Excellent address, modern design and contemporary infrastructure of the building will fit the requirements of most demanding clients.