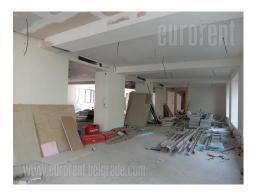

Located in the heart of the old part of the city, this workspace is designed to easily adapt to different needs and number of employees. It is situated in the vicinity of Politika building, within only a few minute walking distance from Republic Square. Innovative, functional interior design, as well as technologically advanced infrastructure are adapted to help reach a full potential of any business. This office space occupies an entire floor. 24/7 access to the premises. Excellent address, modern design and contemporary infrastructure of the building will fit the requirements of most demanding clients.