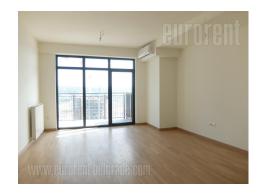

Attractive apartment located on an exclusive location in a office and residential building complex Belgrade Waterfront. One of the most modern building complexes in the city with river view, a project managed according to highest world standards. The apartment is housed on the eighteenth floor. It features an anteroom which leads into a living room connected to a kitchen. From here one can access a terrace with a panoramic view. Pantry is placed in this area as well. Hallway lead further to private area with two bedrooms. One of bedrooms is master bedroom with a bathroom and shower cabin. One more bathroom with a bathtub is at disposal. There is one parking spot available with the apartment in building's garage space. Space of nice functionality, air-conditioned. Suitable for residential or business purposes.