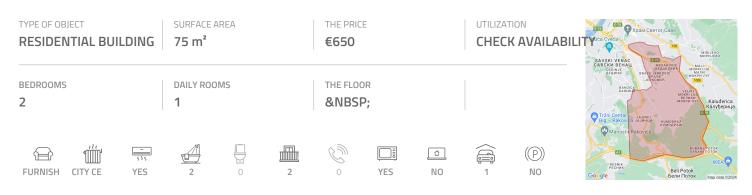

## #41793, Rent - Apartment, Belgrade, ŠUMICE

Beautiful apartment, housed in a new building of modern exterior, which is located in a quiet street between Konjarnik and Sumice neighborhoods. Location well connected to different parts of the city. Modern building with several entrances, elevator and underground garage space. The apartment is situated on the high ground floor and it is two side oriented. It features an entrance hallway which leads into the living room, dining area, a kitchen and a terrace. Sleeping block consists of two bedrooms, one of which has a double bed while the other has a cornered sofa. The apartment has two bathrooms, one with a shower cabin other with a bathtub. Brand new interior, with high quality flooring, ceramics, built in appliances, new furniture and AC. There is one parking space at disposal for tenants in building's garage space. Property suitable for a family.