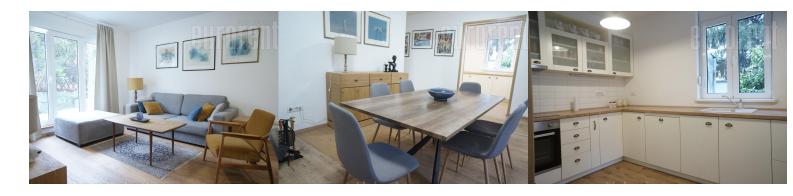

Renovated, detached house in Dedinje, in the vicinity of White castle (Beli dvor). Situated on a 6 are land plot, house occupies two levels, ground floor and loft. Ground floor features a living room with dining area, separated kitchen, a bedroom and a bathroom. Loft features a large open space, divided into two units. One part servs as a living room area, as the other part is sleeping area with a double bed. House has one more bathroom and a spacious terrace. There is one more building on the plot that functions as a summer kitchen. Suitable for family life.