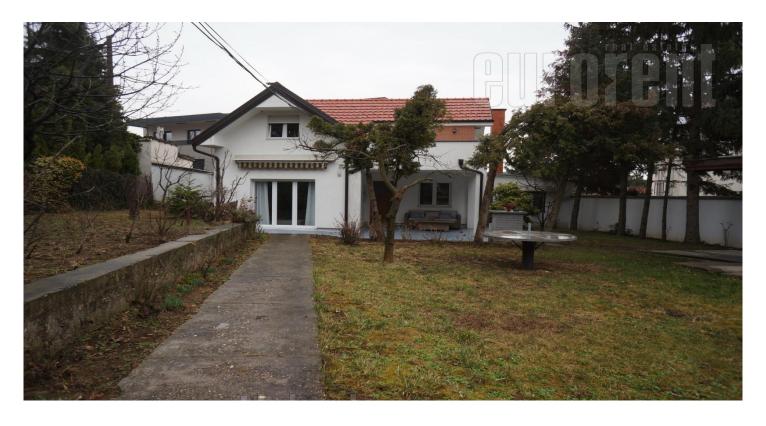

Renovated, detached house in Dedinje, in the vicinity of White castle (Beli dvor). Situated on a 6 are land plot, house occupies two levels, ground floor and loft. Ground floor features a living room with dining area, separated kitchen, a bedroom and a bathroom. Loft features a large open space, divided into two units. One part servs as a living room area, as the other part is sleeping area with a double bed. House has one more bathroom and a spacious terrace. There is one more building on the plot that functions as a summer kitchen. Suitable for family life.