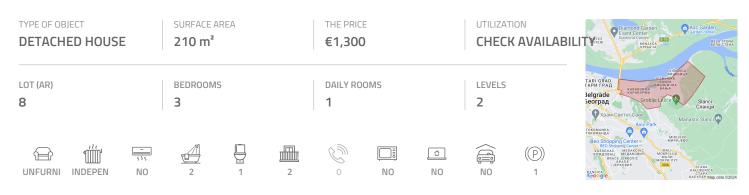

## #41778, Rent - House, Belgrade, VIŠNJIČKA BANJA

Excellent family house situated in Visnjicka banja. Positioned within only 200m distance from the main road, where public transport is operating and supermarket is located. City center is at 6,5km distance, and could be reached within 10 minute driving distance. River promenade is within only five minute walking distance, while the slope where the house is located provides a beautiful view and clean air. Neighborhood consists of mostly family houses, newer buildings and private green land plots. The house is newly built, of quality construction and suitable for a comfortable family home. It occupies two levels. Ground floor has a spacious living room with dining area and a kitchen. Upper floor features a central hallway, three bedrooms and a large bathroom with a corner bath and bidet. Two terraces overlook the garden, the larger of which leads from the living room. The house is ideal for families who prefer peace and comfort, with easy access to the city center.