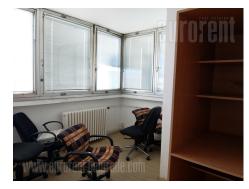

Commercial unit situated in an office building in the vicinity of the Parliament building. Location is one of the main traffic intersections, with streets leading to different parts of the city. Terazije tunnel is located nearby, as well as Bulevar kralja Aleksandra and Kneza Milosa street, which leads directly to highway inclusion. The street itself is quiet. Building has physical security and an elevator. Unit is situated on the sixth floor, which it shares with one more unit. It consists of a spacious admittance area with a front desk for secretary, five spacious offices and two quite small ones. There is a kitchenette at disposal, while restroom is shared with the other unit on the floor. Well maintained interior, abundant with natural light and functional.