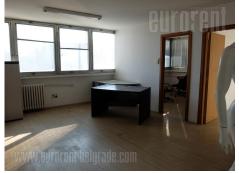

Commercial unit situated in an office building in the vicinity of the Parliament building. Location is one of the main traffic intersections, with streets leading to different parts of the city. Terazije tunnel is located nearby, as well as Bulevar kralja Aleksandra and Kneza Milosa street, which leads directly to highway inclusion. The street itself is quiet. Building has physical security and an elevator. Unit is situated on the sixth floor, which it shares with one more unit. It consists of a spacious admittance area with a front desk for secretary, five spacious offices and two quite small ones. There is a kitchenette at disposal, while restroom is shared with the other unit on the floor. Well maintained interior, abundant with natural light and functional.