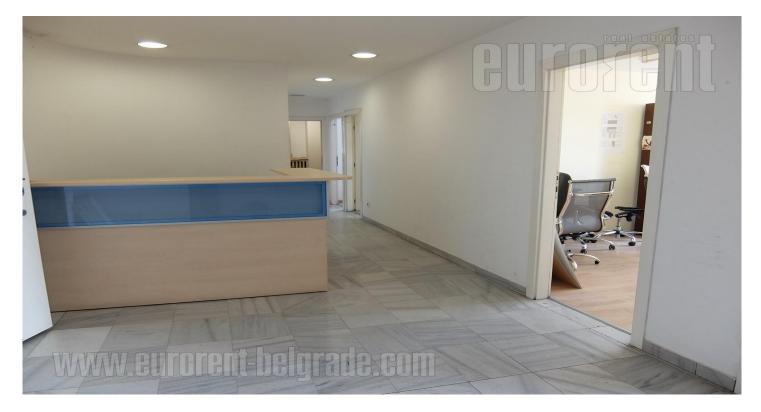

Commercial unit situated in an office building in the vicinity of the Parliament building. Location is one of the main traffic intersections, with streets leading to different parts of the city. Terazije tunnel is located nearby, as well as Bulevar kralja Aleksandra and Kneza Milosa street, which leads directly to highway inclusion. The street itself is quiet. Building has physical security and an elevator. Unit is situated on the sixth floor, which it shares with one more unit. It consists of a spacious admittance area with a front desk for secretary, five spacious offices and two quite small ones. There is a kitchenette at disposal, while restroom is shared with the other unit on the floor. Well maintained interior, abundant with natural light and functional.