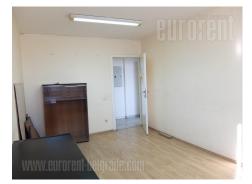

Commercial unit situated in an office building in the vicinity of the Parliament building. Location is one of the main traffic intersections, with streets leading to different parts of the city. Terazije tunnel is located nearby, as well as Bulevar kralja Aleksandra and Kneza Milosa street, which leads directly to highway inclusion. The street itself is quiet. Building has physical security and an elevator. Unit is situated on the sixth floor, which it shares with one more unit. It consists of a spacious admittance area with a front desk for secretary, five spacious offices and two quite small ones. There is a kitchenette at disposal, while restroom is shared with the other unit on the floor. Well maintained interior, abundant with natural light and functional.