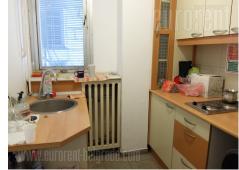

Commercial unit situated in an office building in the vicinity of the Parliament building. Location is one of the main traffic intersections, with streets leading to different parts of the city. Terazije tunnel is located nearby, as well as Bulevar kralja Aleksandra and Kneza Milosa street, which leads directly to highway inclusion. The street itself is quiet. Building has physical security and an elevator. Unit is situated on the sixth floor, which it shares with one more unit. It consists of a spacious admittance area with a front desk for secretary, five spacious offices and two quite small ones. There is a kitchenette at disposal, while restroom is shared with the other unit on the floor. Well maintained interior, abundant with natural light and functional.