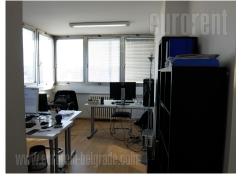

Commercial unit situated in an office building in the vicinity of the Parliament building. Location is one of the main traffic intersections, with streets leading to different parts of the city. Terazije tunnel is located nearby, as well as Bulevar kralja Aleksandra and Kneza Milosa street, which leads directly to highway inclusion. The street itself is quiet. Building has physical security and an elevator. Unit is situated on the sixth floor, which it shares with one more unit. It consists of a spacious admittance area with a front desk for secretary, five spacious offices and two quite small ones. There is a kitchenette at disposal, while restroom is shared with the other unit on the floor. Well maintained interior, abundant with natural light and functional.