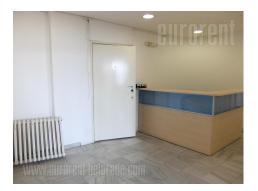

Commercial unit situated in an office building in the vicinity of the Parliament building. Location is one of the main traffic intersections, with streets leading to different parts of the city. Terazije tunnel is located nearby, as well as Bulevar kralja Aleksandra and Kneza Milosa street, which leads directly to highway inclusion. The street itself is quiet. Building has physical security and an elevator. Unit is situated on the sixth floor, which it shares with one more unit. It consists of a spacious admittance area with a front desk for secretary, five spacious offices and two quite small ones. There is a kitchenette at disposal, while restroom is shared with the other unit on the floor. Well maintained interior, abundant with natural light and functional.