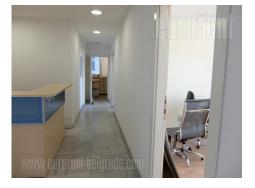

Commercial unit situated in an office building in the vicinity of the Parliament building. Location is one of the main traffic intersections, with streets leading to different parts of the city. Terazije tunnel is located nearby, as well as Bulevar kralja Aleksandra and Kneza Milosa street, which leads directly to highway inclusion. The street itself is quiet. Building has physical security and an elevator. Unit is situated on the sixth floor, which it shares with one more unit. It consists of a spacious admittance area with a front desk for secretary, five spacious offices and two quite small ones. There is a kitchenette at disposal, while restroom is shared with the other unit on the floor. Well maintained interior, abundant with natural light and functional.