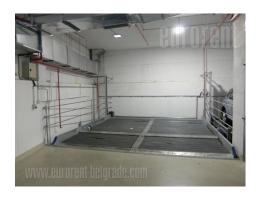

Exceptional, attractive apartment, located in a modern building near the Temple of St. Sava. The location is well connected with all parts of the city, and in the micro-environment there are many restaurants, cafes and shops. The apartment occupies the entire second floor, has two entrances, and is characterized by a comfortable, modern interior and functionality of the rooms. The living room is interconnected with a dining room and kitchen and has access to the terrace which faces the greenery and the Temple of St. Sava. A guest toilet is at disposal as well. The kitchen is placed next to the terrace, fully equipped, and there is a second entrance to the apartment. From this area is very practical to enter the private area. The master bedroom is placed next to the living room, and has its own bathroom. In the second sleeping block there are two beautiful bedrooms, both equipped with a double bed and a closet. They share one comfortable bathroom with shower. The apartment is suitable for couples, business people, foreigners. The pleasant ambience provides a comfortable life in one of the most attractive city locations. The building has a car lift and a garage in the basement where two parking spaces are at disposal on the ramp suitable for a larger car.