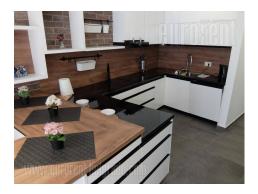

Exceptional, attractive apartment, located in a modern building near the Temple of St. Sava. The location is well connected with all parts of the city, and in the micro-environment there are many restaurants, cafes and shops. The apartment occupies the entire second floor, has two entrances, and is characterized by a comfortable, modern interior and functionality of the rooms. The living room is interconnected with a dining room and kitchen and has access to the terrace which faces the greenery and the Temple of St. Sava. A guest toilet is at disposal as well. The kitchen is placed next to the terrace, fully equipped, and there is a second entrance to the apartment. From this area is very practical to enter the private area. The master bedroom is placed next to the living room, and has its own bathroom. In the second sleeping block there are two beautiful bedrooms, both equipped with a double bed and a closet. They share one comfortable bathroom with shower. The apartment is suitable for couples, business people, foreigners. The pleasant ambience provides a comfortable life in one of the most attractive city locations. The building has a car lift and a garage in the basement where two parking spaces are at disposal on the ramp suitable for a larger car.