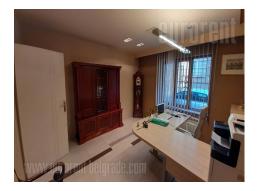

A business premise situated in small, residential building in Neimar area. The building is nicely maintained with renovated facade and entrance covered with marble. Quiet street, in excellent location at only few minutes walking distance from St Sava temple. The space is housed on ground floor of an old building. It consists of admittance area, one office, kitchen, toilet and archive. The premise is completely renovated and equipped with furniture. If needed space could be empty as well. Air-conditioned. Suitable for variety of business activities.