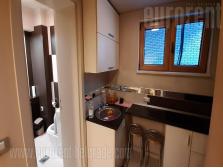

A business premise situated in small, residential building in Neimar area. The building is nicely maintained with renovated facade and entrance covered with marble. Quiet street, in excellent location at only few minutes walking distance from St Sava temple. The space is housed on ground floor of an old building. It consists of admittance area, one office, kitchen, toilet and archive. The premise is completely renovated and equipped with furniture. If needed space could be empty as well. Air-conditioned. Suitable for variety of business activities.