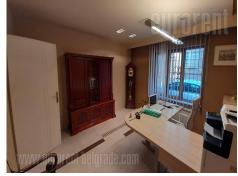

A business premise situated in small, residential building in Neimar area. The building is nicely maintained with renovated facade and entrance covered with marble. Quiet street, in excellent location at only few minutes walking distance from St Sava temple. The space is housed on ground floor of an old building. It consists of admittance area, one office, kitchen, toilet and archive. The premise is completely renovated and equipped with furniture. If needed space could be empty as well. Air-conditioned. Suitable for variety of business activities.