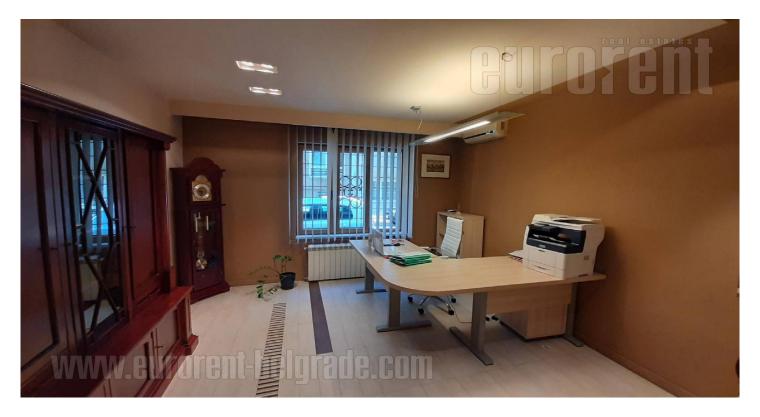

A business premise situated in small, residential building in Neimar area. The building is nicely maintained with renovated facade and entrance covered with marble. Quiet street, in excellent location at only few minutes walking distance from St Sava temple. The space is housed on ground floor of an old building. It consists of admittance area, one office, kitchen, toilet and archive. The premise is completely renovated and equipped with furniture. If needed space could be empty as well. Air-conditioned. Suitable for variety of business activities.