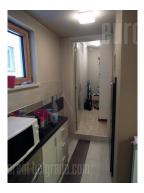

A business premise situated in small, residential building in Neimar area. The building is nicely maintained with renovated facade and entrance covered with marble. Quiet street, in excellent location at only few minutes walking distance from St Sava temple. The space is housed on ground floor of an old building. It consists of admittance area, one office, kitchen, toilet and archive. The premise is completely renovated and equipped with furniture. If needed space could be empty as well. Air-conditioned. Suitable for variety of business activities.