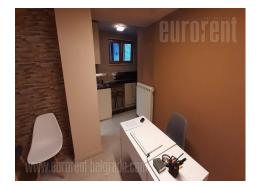

A business premise situated in small, residential building in Neimar area. The building is nicely maintained with renovated facade and entrance covered with marble. Quiet street, in excellent location at only few minutes walking distance from St Sava temple. The space is housed on ground floor of an old building. It consists of admittance area, one office, kitchen, toilet and archive. The premise is completely renovated and equipped with furniture. If needed space could be empty as well. Air-conditioned. Suitable for variety of business activities.