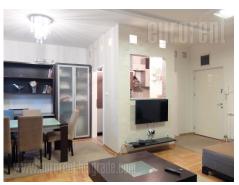

A nice apartment situated in lower part of Dorcol area close to Cara Dušana street and at ten minutes walking distance from Kalemegdan park. The building is relatively new with no elevator, while apartment is housed on the first floor. It consists of anteroom which leads to living room with a dining room and access to a terrace overlooking the street. Kitchen is small and equipped with necessary appliances. One bedroom with a king size bed and bathroom with shower cabin and washing machine are at disposal. Interior is modern, clean, tidy, furnished with well preserved furniture pieces. Suitable for a single person or a couple.