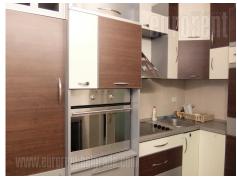

A nice apartment situated in lower part of Dorcol area close to Cara Dušana street and at ten minutes walking distance from Kalemegdan park. The building is relatively new with no elevator, while apartment is housed on the first floor. It consists of anteroom which leads to living room with a dining room and access to a terrace overlooking the street. Kitchen is small and equipped with necessary appliances. One bedroom with a king size bed and bathroom with shower cabin and washing machine are at disposal. Interior is modern, clean, tidy, furnished with well preserved furniture pieces. Suitable for a single person or a couple.