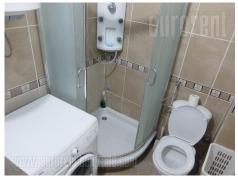

A nice apartment situated in lower part of Dorcol area close to Cara Dušana street and at ten minutes walking distance from Kalemegdan park. The building is relatively new with no elevator, while apartment is housed on the first floor. It consists of anteroom which leads to living room with a dining room and access to a terrace overlooking the street. Kitchen is small and equipped with necessary appliances. One bedroom with a king size bed and bathroom with shower cabin and washing machine are at disposal. Interior is modern, clean, tidy, furnished with well preserved furniture pieces. Suitable for a single person or a couple.