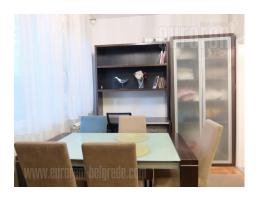

A nice apartment situated in lower part of Dorcol area close to Cara Dušana street and at ten minutes walking distance from Kalemegdan park. The building is relatively new with no elevator, while apartment is housed on the first floor. It consists of anteroom which leads to living room with a dining room and access to a terrace overlooking the street. Kitchen is small and equipped with necessary appliances. One bedroom with a king size bed and bathroom with shower cabin and washing machine are at disposal. Interior is modern, clean, tidy, furnished with well preserved furniture pieces. Suitable for a single person or a couple.