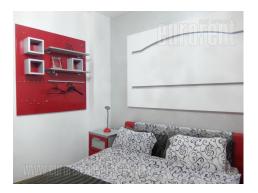

A nice apartment situated in lower part of Dorcol area close to Cara Dušana street and at ten minutes walking distance from Kalemegdan park. The building is relatively new with no elevator, while apartment is housed on the first floor. It consists of anteroom which leads to living room with a dining room and access to a terrace overlooking the street. Kitchen is small and equipped with necessary appliances. One bedroom with a king size bed and bathroom with shower cabin and washing machine are at disposal. Interior is modern, clean, tidy, furnished with well preserved furniture pieces. Suitable for a single person or a couple.