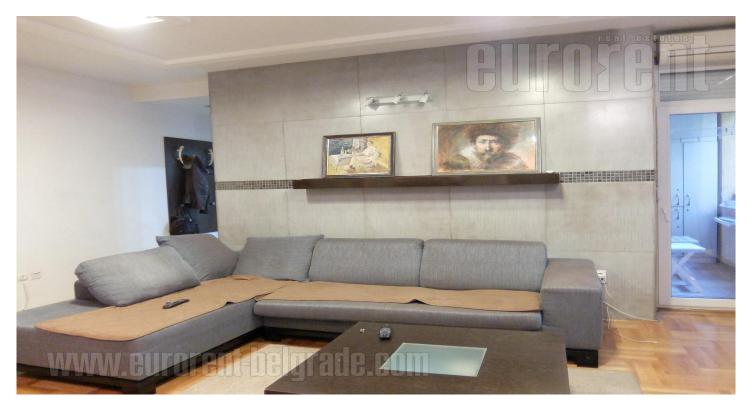

A nice apartment situated in lower part of Dorcol area close to Cara Dušana street and at ten minutes walking distance from Kalemegdan park. The building is relatively new with no elevator, while apartment is housed on the first floor. It consists of anteroom which leads to living room with a dining room and access to a terrace overlooking the street. Kitchen is small and equipped with necessary appliances. One bedroom with a king size bed and bathroom with shower cabin and washing machine are at disposal. Interior is modern, clean, tidy, furnished with well preserved furniture pieces. Suitable for a single person or a couple.