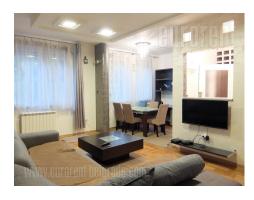

A nice apartment situated in lower part of Dorcol area close to Cara Dušana street and at ten minutes walking distance from Kalemegdan park. The building is relatively new with no elevator, while apartment is housed on the first floor. It consists of anteroom which leads to living room with a dining room and access to a terrace overlooking the street. Kitchen is small and equipped with necessary appliances. One bedroom with a king size bed and bathroom with shower cabin and washing machine are at disposal. Interior is modern, clean, tidy, furnished with well preserved furniture pieces. Suitable for a single person or a couple.