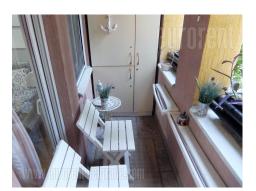

A nice apartment situated in lower part of Dorcol area close to Cara Dušana street and at ten minutes walking distance from Kalemegdan park. The building is relatively new with no elevator, while apartment is housed on the first floor. It consists of anteroom which leads to living room with a dining room and access to a terrace overlooking the street. Kitchen is small and equipped with necessary appliances. One bedroom with a king size bed and bathroom with shower cabin and washing machine are at disposal. Interior is modern, clean, tidy, furnished with well preserved furniture pieces. Suitable for a single person or a couple.