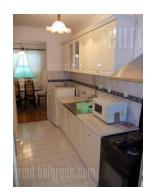

Center of city, peaceful street close to park. Older building with maintained entrance hall. Apartment is functional, two sides oriented. It has bathroom with bathtub, equipped ktichen, classic furniture. Bright interior, internet connection.