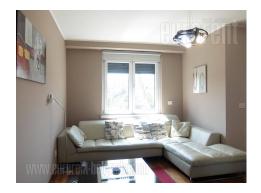

Attractive apartment, located in a quiet street in the lower Dorcol. Great location, within a few minute walking distance to the pedestrian zone of Knez Mihailova Street and Kalemegdan Park. The apartment is located on the third floor of a new well-maintained building with an elevator and garage space. It consists of an entrance hall from where one can enter the living room with dining area and a terrace overlooking the street. The kitchen is separated and equipped with all the necessary built-in appliances. The other part of the apartment consists of a bedroom with a double bed and a wardrobe, as well as a bathroom with a shower. The interior is modernly equipped, with excellently maintained furniture and appliances. There is a parking space at disposal for tenants, in building's garage. The property is suitable for one person or a couple.