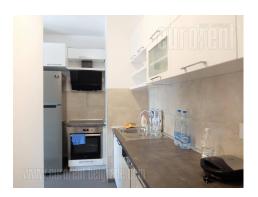

Attractive apartment, located in a quiet street in the lower Dorcol. Great location, within a few minute walking distance to the pedestrian zone of Knez Mihailova Street and Kalemegdan Park. The apartment is located on the third floor of a new well-maintained building with an elevator and garage space. It consists of an entrance hall from where one can enter the living room with dining area and a terrace overlooking the street. The kitchen is separated and equipped with all the necessary built-in appliances. The other part of the apartment consists of a bedroom with a double bed and a wardrobe, as well as a bathroom with a shower. The interior is modernly equipped, with excellently maintained furniture and appliances. There is a parking space at disposal for tenants, in building's garage. The property is suitable for one person or a couple.