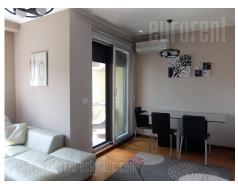

Attractive apartment, located in a quiet street in the lower Dorcol. Great location, within a few minute walking distance to the pedestrian zone of Knez Mihailova Street and Kalemegdan Park. The apartment is located on the third floor of a new well-maintained building with an elevator and garage space. It consists of an entrance hall from where one can enter the living room with dining area and a terrace overlooking the street. The kitchen is separated and equipped with all the necessary built-in appliances. The other part of the apartment consists of a bedroom with a double bed and a wardrobe, as well as a bathroom with a shower. The interior is modernly equipped, with excellently maintained furniture and appliances. There is a parking space at disposal for tenants, in building's garage. The property is suitable for one person or a couple.