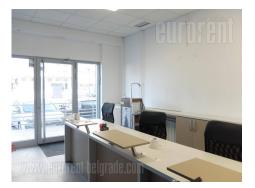

The retail space is located in the residential and business complex well known as Belville, in New Belgrade. This location provide quick communication with different parts of the city thanks to the vicinity of Ada Bridge and highway. The space is housed on the ground floor, and it is two-side oriented with direct exit to both sides of the building. Large display windows of 2m are at both sides of the shop. The shop contains two rooms and in the middle are one pantry and toilet. Interior is in maintained condition, clean, tidy and air-conditioned. Suitable for administrative activities.