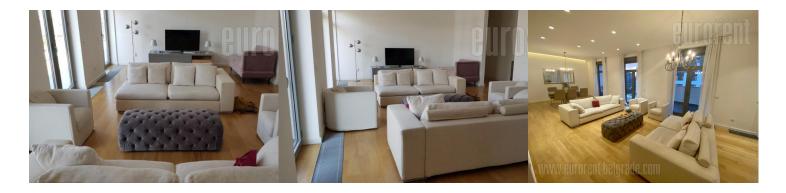

## #41718, Rent - Apartment, Belgrade, WEST 65

Excellent, modern apartment, located within an exclusive complex West 65. Situated in vicinity of Airport city business complex, as well as Delta city shopping center. Well connected to main traffic lines, which allows easy access to the city center, airport, as well as to the rest of the city. Complex is modernly designed, a combination of stylish and wooden elements, making it a unique work of architecture. There is children's playground at disposal, a nicely maintained space between buildings, physical and technical security 24/7. The apartment features a long hallway which leads into each room. A spacious living room is connected to dining area and an open kitchen, while it has access to very comfortable 70 m<sup>2</sup> terrace. Sleeping block has two bedrooms and the apartment features two bathrooms and a guest restroom. Luxurious interior, equipped with high quality furnishings and appliances. Two parking spaces are available with the apartment in building's garage level.