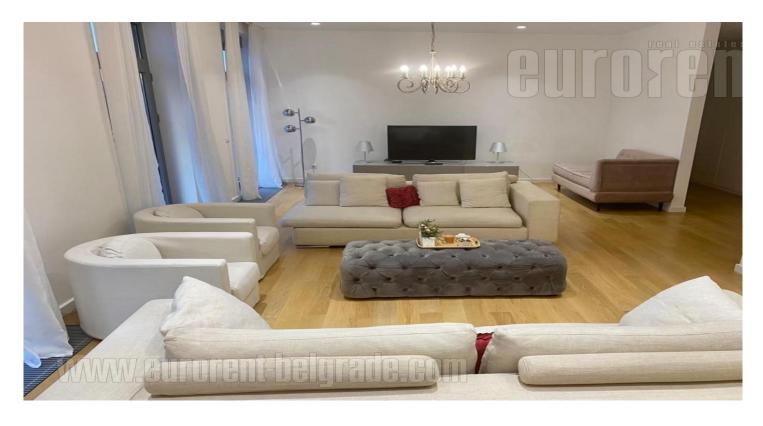

## #41718, Rent - Apartment, Belgrade, WEST 65

Excellent, modern apartment, located within an exclusive complex West 65. Situated in vicinity of Airport city business complex, as well as Delta city shopping center. Well connected to main traffic lines, which allows easy access to the city center, airport, as well as to the rest of the city. Complex is modernly designed, a combination of stylish and wooden elements, making it a unique work of architecture. There is children's playground at disposal, a nicely maintained space between buildings, physical and technical security 24/7. The apartment features a long hallway which leads into each room. A spacious living room is connected to dining area and an open kitchen, while it has access to very comfortable 70 m<sup>2</sup> terrace. Sleeping block has two bedrooms and the apartment features two bathrooms and a guest restroom. Luxurious interior, equipped with high quality furnishings and appliances. Two parking spaces are available with the apartment in building's garage level.