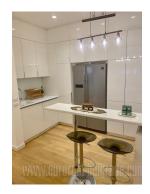

## #41718, Rent - Apartment, Belgrade, WEST 65

Excellent, modern apartment, located within an exclusive complex West 65. Situated in vicinity of Airport city business complex, as well as Delta city shopping center. Well connected to main traffic lines, which allows easy access to the city center, airport, as well as to the rest of the city. Complex is modernly designed, a combination of stylish and wooden elements, making it a unique work of architecture. There is children's playground at disposal, a nicely maintained space between buildings, physical and technical security 24/7. The apartment features a long hallway which leads into each room. A spacious living room is connected to dining area and an open kitchen, while it has access to very comfortable 70 m<sup>2</sup> terrace. Sleeping block has two bedrooms and the apartment features two bathrooms and a guest restroom. Luxurious interior, equipped with high quality furnishings and appliances. Two parking spaces are available with the apartment in building's garage level.