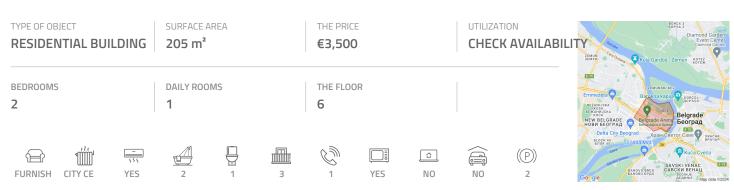

## #41718, Rent - Apartment, Belgrade, WEST 65

Excellent, modern apartment, located within an exclusive complex West 65. Situated in vicinity of Airport city business complex, as well as Delta city shopping center. Well connected to main traffic lines, which allows easy access to the city center, airport, as well as to the rest of the city. Complex is modernly designed, a combination of stylish and wooden elements, making it a unique work of architecture. There is children's playground at disposal, a nicely maintained space between buildings, physical and technical security 24/7. The apartment features a long hallway which leads into each room. A spacious living room is connected to dining area and an open kitchen, while it has access to very comfortable 70 m<sup>2</sup> terrace. Sleeping block has two bedrooms and the apartment features two bathrooms and a guest restroom. Luxurious interior, equipped with high quality furnishings and appliances. Two parking spaces are available with the apartment in building's garage level.